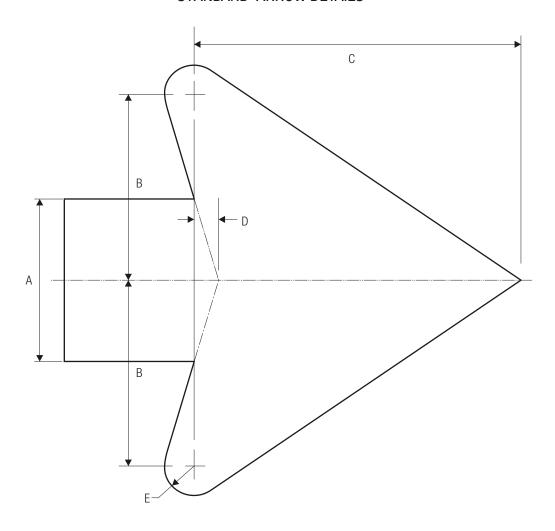

## STANDARD ARROW DETAILS

| А     | В     | C D   |      | Е    |  |
|-------|-------|-------|------|------|--|
| 2     | 2.313 | 4.313 | .313 | .375 |  |
| 2.25  | 2.625 | 4.5   | .375 | .438 |  |
| 2.5   | 2.875 | 5.063 | .375 | .5   |  |
| 2.625 | 3     | 5.25  | .375 | .5   |  |
| 2.75  | 3     | 5.563 | .438 | .563 |  |
| 3     | 3.5   | 6.125 | .438 | .563 |  |
| 3.125 | 3.625 | 6.375 | .5   | .625 |  |
| 3.25  | 3.75  | 6.625 | .5   | .625 |  |
| 3.313 | 3.813 | 6.688 | .5   | .688 |  |
| 3.5   | 4     | 7.125 | .563 | .688 |  |
| 3.75  | 4.313 | 7.625 | .563 | .75  |  |
| 4     | 4.625 | 8.125 | .625 | .813 |  |
| 4.063 | 4.75  | 8.25  | .625 | .813 |  |
| 4.25  | 4.875 | 8.625 | .625 | .813 |  |
| 4.375 | 5     | 8.875 | .688 | .875 |  |
| 4.5   | 5.188 | 9.125 | .688 | .875 |  |

| А     | В     | С      | D     | Е     |  |
|-------|-------|--------|-------|-------|--|
| 4.75  | 5.438 | 9.625  | .75   | 1     |  |
| 4.875 | 5.625 | 9.875  | .75   | 1     |  |
| 5     | 5.75  | 10.125 | .75   | 1     |  |
| 5.25  | 6     | 10.625 | .813  | 1.063 |  |
| 5.5   | 6.375 | 11.125 | .875  | 1.125 |  |
| 5.75  | 6.625 | 11.688 | .875  | 1.125 |  |
| 6     | 6.875 | 12.188 | .938  | 1.188 |  |
| 6.5   | 7.5   | 13.188 | 1     | 1.625 |  |
| 7     | 8     | 14.188 | 1.063 | 1.375 |  |
| 7.5   | 8.625 | 15.188 | 1.125 | 1.5   |  |
| 8     | 9.188 | 16.25  | 1.25  | 1.625 |  |