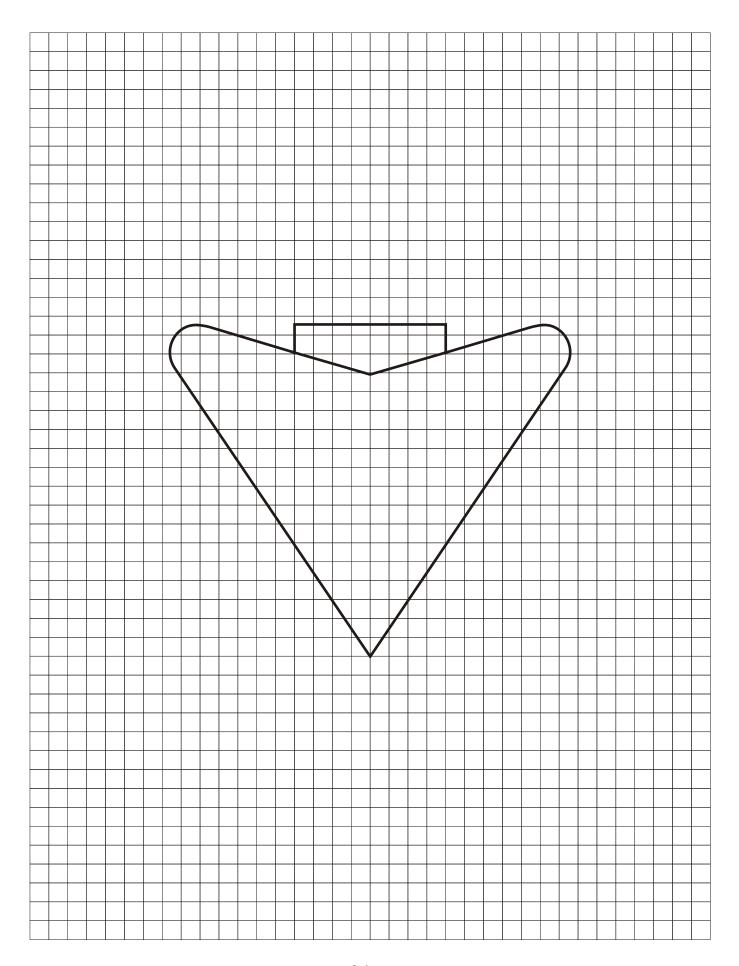

## STANDARD ARROW DETAILS

| А     | В     | C D   |      | Е    |  |
|-------|-------|-------|------|------|--|
| 2     | 2.313 | 4.313 | .313 | .375 |  |
| 2.25  | 2.625 | 4.5   | .375 | .438 |  |
| 2.5   | 2.875 | 5.063 | .375 | .5   |  |
| 2.625 | 3     | 5.25  | .375 | .5   |  |
| 2.75  | 3     | 5.563 | .438 | .563 |  |
| 3     | 3.5   | 6.125 | .438 | .563 |  |
| 3.125 | 3.625 | 6.375 | .5   | .625 |  |
| 3.25  | 3.75  | 6.625 | .5   | .625 |  |
| 3.313 | 3.813 | 6.688 | .5   | .688 |  |
| 3.5   | 4     | 7.125 | .563 | .688 |  |
| 3.75  | 4.313 | 7.625 | .563 | .75  |  |
| 4     | 4.625 | 8.125 | .625 | .813 |  |
| 4.063 | 4.75  | 8.25  | .625 | .813 |  |
| 4.25  | 4.875 | 8.625 | .625 | .813 |  |
| 4.375 | 5     | 8.875 | .688 | .875 |  |
| 4.5   | 5.188 | 9.125 | .688 | .875 |  |

| А     | В     | С      | D     | Е     |  |
|-------|-------|--------|-------|-------|--|
| 4.75  | 5.438 | 9.625  | .75   | 1     |  |
| 4.875 | 5.625 | 9.875  | .75   | 1     |  |
| 5     | 5.75  | 10.125 | .75   | 1     |  |
| 5.25  | 6     | 10.625 | .813  | 1.063 |  |
| 5.5   | 6.375 | 11.125 | .875  | 1.125 |  |
| 5.75  | 6.625 | 11.688 | .875  | 1.125 |  |
| 6     | 6.875 | 12.188 | .938  | 1.188 |  |
| 6.5   | 7.5   | 13.188 | 1     | 1.625 |  |
| 7     | 8     | 14.188 | 1.063 | 1.375 |  |
| 7.5   | 8.625 | 15.188 | 1.125 | 1.5   |  |
| 8     | 9.188 | 16.25  | 1.25  | 1.625 |  |