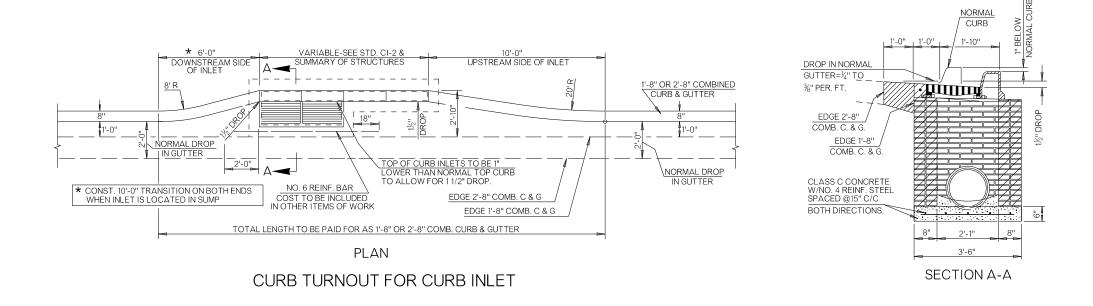

## GENERAL NOTES

- ALL CONSTRUCTION AND MATERIAL REQUIREMENTS SHALL BE IN ACCORDANCE WITH THE 2019 ODOT STANDARD SPECIFICATIONS.
- 2. INLET STRUCTURES MAY BE SUPPLIED AS PRECAST UNITS IF PROPOSED PRECAST DESIGN IS SUBMITTED TO THE ENGINEER AND APPROVED FOR USE. SEE ROADWAY STANDARD CI-2.