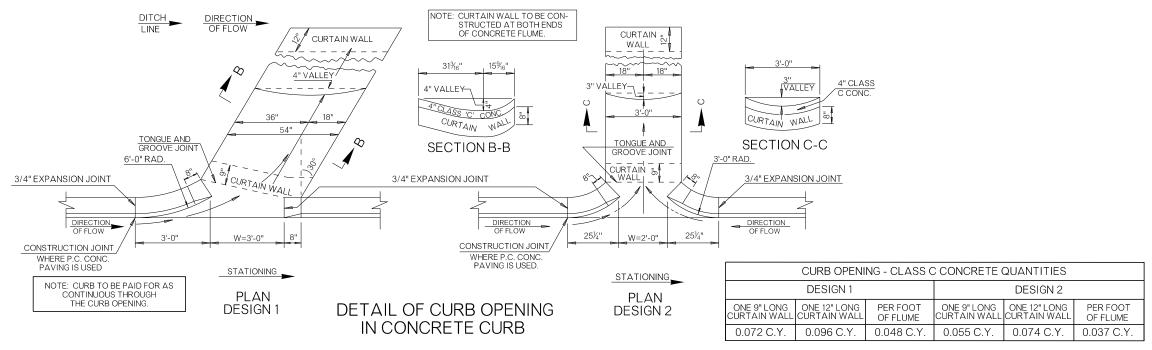

ALL QUANTITIES SHOWN IN THIS TABLE ARE BASED ON WIDTHS SHOWN FOR EACH DESIGN, AND ARE FOR ONE 12" LONG CURTAIN WALL, ONE 9" LONG CURTAIN WALL AND PER FT OF FLUME LENGTH.