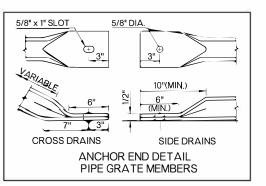

## **GENERAL NOTES**

- ALL CONSTRUCTION AND MATERIAL REQUIREMENTS SHALL BE IN ACCORDANCE WITH THE 2019 ODOT STANDARD SPECIFICATIONS.
- QUANTITIES SHOWN IN TABLE B ARE FOR ONE END ONLY, CLASS A CONCRETE SHALL CONFORM TO THE MINIMUM REQUIREMENTS OF SECTION 509 OF THE ODOT
- TYPES AA4 THROUGH EE4 END TREATMENTS, AS SHOWN IN TABLE B, MAY BE USED WITH ANY AASHTO DESIGNATED METAL, ALUMINUM AND CONCRETE PIPE SIZES, AS SHOWN IN TABLE A. END TREATMENT QUANTITIES ARE BASED ON METAL PIPE DIMENSIONS, NO PIPE WALL THICKNESS AND SMALLEST LISTED CULVERT ROUND OR ARCH WITHIN SAME
- COAT THE FIELD OR SHOP CUT EDGES OF THE METAL PIPE CULVERT WITH TWO COATS OF COLD GALVANIZATION. COAT THE FIELD OR SHOP CUT EDGES OF THE CONCRETE PIPE CULVERT WITH CONCRETE OR AN APPROVED CORROSION INHIBITOR. IF THE PIPE CULVERT IS CUT AFTER THE CONSTRUCTION OF THE CULVERT END TREATMENT, THE CONTRACTOR SHALL ALLOW SUFFICIENT TIME FOR THE PROPER CURING OF THE CONCRETE. INCLUDE THE COST OF CUTTING AND COATING IN THE PRICE BID FOR THE METAL AND/OR CONCRETE PIPE CULVERT.
- ALL SIZES OF CULVERT PIPE WILL BE CUT ON 1 TO 4 SLOPE.
- PIPE FOR SAFETY GRATES SHALL BE 3" x 7.58 LBS./FT. STANDARD WEIGHT STEEL PIPE, SCHEDULE 40. IT SHALL BE FURNISHED GALVANIZED, PLAIN END AND SHALL MEET THE MINIMUM REQUIREMENTS OF ASTM A53 (HYDROSTATIC TESTS MAY BE WAIVED) OR ASTM F1083. COST OF GRATES TO BE INCLUDED IN PRICE BID FOR THE CULVERT END TREATMENT
- ANY GALVANIZED AREA(S) OF METAL PIPE DISTRESSED DURING THE POST FABRICATION AND/OR HANDLING PROCESS SHALL BE COATED WITH AN APPROVED ZINC-RICH
- REINFORCING STEEL AND PIPE GRATE GUIDES SHALL BE NO. 4 DEFORMED BARS. COST OF STEEL SHALL BE INCLUDED IN PRICE BID FOR THE CULVERT END TREATMENT.
  - CRITERIA FOR USE OF PIPE SAFETY GRATE MEMBERS: ALL SIDE DRAIN AND MULTIPLE PIPE INSTALLATIONS WITHIN THE CLEAR ZONE. ALL CROSS DRAIN INSTALLATIONS WITH A CULVERT SPAN OF 30" OR LARGER
  - WITHIN THE CLEAR ZONE. ALL INSTALLATIONS OUTSIDE THE CLEAR ZONE WHERE HAZARD POTENTIAL IS HIGH BASED ON TRAFFIC DIRECTION, SPEED, VOLUME, AND SIZE OF CULVERT.
  - NOTE: ANALYZE HYDRAULIC PERFORMANCE AT VARYING DEGREES OF CLOGGING AND APPLY RISK ASSESSMENT BEFORE USING GRATES ANCHOR END OF PIPE GRATE MEMBERS SHALL BE HELD IN PLACE WITH A 1/2" x 5 1/2" GALVANIZED BOLT, NUT AND WASHER. THREADS, 1 3/4" (NOM.) SHALL REMAIN EXPOSED FOR INSTALLING GRATE, WASHER AND NUT. ALL BOLTS, NUTS AND WASHERS SHALL
  - CONFORM TO ASTM A307 WITH COST TO BE INCLUDED IN THE PRICE BID FOR THE CULVERT END TREATMENT.
- FOR TOTAL QUANTITY OF EXTRA DEPTH TOE WALL, MULTIPLY WIDTH B (TABLE B) TIMES 0.0185 FOR EACH FOOT OF DEPTH OF TOE WALL REQUIRED. PAYMENT TO BE INCLUDED IN PRICE BID FOR THE CULVERT END TREATMENT.