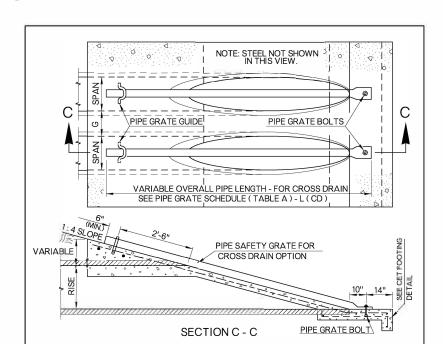

(E)HORIZONTAL ELLIPSE SHAPE CULVERT OPTIONS

**INSTALLATION DETAIL** 

CROSS DRAIN WITH PIPE GRATE

## **GENERAL NOTES**

- ALL CONSTRUCTION AND MATERIAL REQUIREMENTS SHALL BE IN ACCORDANCE WITH THE 2019 ODOT STANDARD SPECIFICATIONS.
- QUANTITIES SHOWN IN TABLE B ARE FOR ONE END ONLY, CLASS A CONCRETE SHALL CONFORM TO THE MINIMUM REQUIREMENTS OF SECTION 509 OF THE ODOT
- TYPES AA4 THROUGH EE4 END TREATMENTS, AS SHOWN IN TABLE B, MAY BE USED WITH ANY AASHTO DESIGNATED METAL, ALUMINUM AND CONCRETE PIPE SIZES, AS SHOWN IN TABLE A. END TREATMENT QUANTITIES ARE BASED ON METAL PIPE DIMENSIONS, NO PIPE WALL THICKNESS AND SMALLEST LISTED CULVERT ROUND OR ARCH WITHIN SAME
- COAT THE FIELD OR SHOP CUT EDGES OF THE METAL PIPE CULVERT WITH TWO COATS OF COLD GALVANIZATION. COAT THE FIELD OR SHOP CUT EDGES OF THE CONCRETE PIPE CULVERT WITH CONCRETE OR AN APPROVED CORROSION INHIBITOR. IF THE PIPE CULVERT IS CUT AFTER THE CONSTRUCTION OF THE CULVERT END TREATMENT, THE CONTRACTOR SHALL ALLOW SUFFICIENT TIME FOR THE PROPER CURING OF THE CONCRETE. INCLUDE THE COST OF CUTTING AND COATING IN THE PRICE BID FOR THE METAL AND/OR CONCRETE PIPE CULVERT.
- ALL SIZES OF CULVERT PIPE WILL BE CUT ON 1 TO 4 SLOPE.
- PIPE FOR SAFETY GRATES SHALL BE 3" x 7.58 LBS./FT. STANDARD WEIGHT STEEL PIPE, SCHEDULE 40. IT SHALL BE FURNISHED GALVANIZED, PLAIN END AND SHALL MEET THE MINIMUM REQUIREMENTS OF ASTM A53 (HYDROSTATIC TESTS MAY BE WAIVED) OR ASTM F1083. COST OF GRATES TO BE INCLUDED IN PRICE BID FOR THE CULVERT END TREATMENT
- ANY GALVANIZED AREA(S) OF METAL PIPE DISTRESSED DURING THE POST FABRICATION AND/OR HANDLING PROCESS SHALL BE COATED WITH AN APPROVED ZINC-RICH
- REINFORCING STEEL AND PIPE GRATE GUIDES SHALL BE NO. 4 DEFORMED BARS. COST OF STEEL SHALL BE INCLUDED IN PRICE BID FOR THE CULVERT END TREATMENT.
  - CRITERIA FOR USE OF PIPE SAFETY GRATE MEMBERS: ALL SIDE DRAIN AND MULTIPLE PIPE INSTALLATIONS WITHIN THE CLEAR ZONE. ALL CROSS DRAIN INSTALLATIONS WITH A CULVERT SPAN OF 30" OR LARGER
  - WITHIN THE CLEAR ZONE. ALL INSTALLATIONS OUTSIDE THE CLEAR ZONE WHERE HAZARD POTENTIAL IS HIGH BASED ON TRAFFIC DIRECTION, SPEED, VOLUME, AND SIZE OF CULVERT.
  - NOTE: ANALYZE HYDRAULIC PERFORMANCE AT VARYING DEGREES OF CLOGGING AND APPLY RISK ASSESSMENT BEFORE USING GRATES ANCHOR END OF PIPE GRATE MEMBERS SHALL BE HELD IN PLACE WITH A 1/2" x 5 1/2" GALVANIZED BOLT, NUT AND WASHER. THREADS, 1 3/4" (NOM.) SHALL REMAIN EXPOSED FOR INSTALLING GRATE, WASHER AND NUT. ALL BOLTS, NUTS AND WASHERS SHALL
  - CONFORM TO ASTM A307 WITH COST TO BE INCLUDED IN THE PRICE BID FOR THE CULVERT END TREATMENT.
- FOR TOTAL QUANTITY OF EXTRA DEPTH TOE WALL, MULTIPLY WIDTH B (TABLE B) TIMES 0.0185 FOR EACH FOOT OF DEPTH OF TOE WALL REQUIRED. PAYMENT TO BE INCLUDED IN PRICE BID FOR THE CULVERT END TREATMENT.