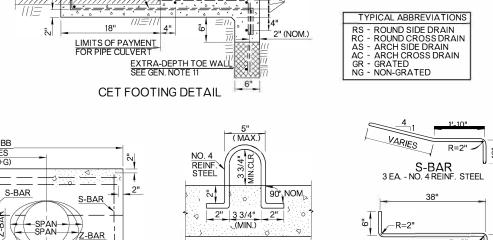

## **GENERAL NOTES**

- ALL CONSTRUCTION AND MATERIAL REQUIREMENTS SHALL BE IN ACCORDANCE WITH THE 2019 ODOT STANDARD SPECIFICATIONS.
- QUANTITIES SHOWN IN TABLE B ARE FOR ONE END ONLY, CLASS A CONCRETE SHALL CONFORM TO THE MINIMUM REQUIREMENTS OF SECTION 509 OF THE ODOT
- TYPES AA4 THROUGH EE4 END TREATMENTS, AS SHOWN IN TABLE B, MAY BE USED WITH ANY AASHTO DESIGNATED METAL, ALUMINUM AND CONCRETE PIPE SIZES, AS SHOWN IN TABLE A. END TREATMENT QUANTITIES ARE BASED ON METAL PIPE DIMENSIONS, NO PIPE WALL THICKNESS AND SMALLEST LISTED CULVERT ROUND OR ARCH WITHIN SAME
- COAT THE FIELD OR SHOP CUT EDGES OF THE METAL PIPE CULVERT WITH TWO COATS OF COLD GALVANIZATION. COAT THE FIELD OR SHOP CUT EDGES OF THE CONCRETE PIPE CULVERT WITH CONCRETE OR AN APPROVED CORROSION INHIBITOR. IF THE PIPE CULVERT IS CUT AFTER THE CONSTRUCTION OF THE CULVERT END TREATMENT, THE CONTRACTOR SHALL ALLOW SUFFICIENT TIME FOR THE PROPER CURING OF THE CONCRETE. INCLUDE THE COST OF CUTTING AND COATING IN THE PRICE BID FOR THE METAL AND/OR CONCRETE PIPE CULVERT.
- ALL SIZES OF CULVERT PIPE WILL BE CUT ON 1 TO 4 SLOPE.
- PIPE FOR SAFETY GRATES SHALL BE 3" x 7.58 LBS./FT. STANDARD WEIGHT STEEL PIPE, SCHEDULE 40. IT SHALL BE FURNISHED GALVANIZED, PLAIN END AND SHALL MEET THE MINIMUM REQUIREMENTS OF ASTM A53 (HYDROSTATIC TESTS MAY BE WAIVED) OR ASTM F1083. COST OF GRATES TO BE INCLUDED IN PRICE BID FOR THE CULVERT END TREATMENT
- ANY GALVANIZED AREA(S) OF METAL PIPE DISTRESSED DURING THE POST FABRICATION AND/OR HANDLING PROCESS SHALL BE COATED WITH AN APPROVED ZINC-RICH
- REINFORCING STEEL AND PIPE GRATE GUIDES SHALL BE NO. 4 DEFORMED BARS. COST OF STEEL SHALL BE INCLUDED IN PRICE BID FOR THE CULVERT END TREATMENT.
  - CRITERIA FOR USE OF PIPE SAFETY GRATE MEMBERS: ALL SIDE DRAIN AND MULTIPLE PIPE INSTALLATIONS WITHIN THE CLEAR ZONE. ALL CROSS DRAIN INSTALLATIONS WITH A CULVERT SPAN OF 30" OR LARGER
  - WITHIN THE CLEAR ZONE. ALL INSTALLATIONS OUTSIDE THE CLEAR ZONE WHERE HAZARD POTENTIAL IS HIGH BASED ON TRAFFIC DIRECTION, SPEED, VOLUME, AND SIZE OF CULVERT.
  - NOTE: ANALYZE HYDRAULIC PERFORMANCE AT VARYING DEGREES OF CLOGGING AND APPLY RISK ASSESSMENT BEFORE USING GRATES ANCHOR END OF PIPE GRATE MEMBERS SHALL BE HELD IN PLACE WITH A 1/2" x 5 1/2" GALVANIZED BOLT, NUT AND WASHER. THREADS, 1 3/4" (NOM.) SHALL REMAIN EXPOSED FOR INSTALLING GRATE, WASHER AND NUT. ALL BOLTS, NUTS AND WASHERS SHALL
  - CONFORM TO ASTM A307 WITH COST TO BE INCLUDED IN THE PRICE BID FOR THE CULVERT END TREATMENT.
- FOR TOTAL QUANTITY OF EXTRA DEPTH TOE WALL, MULTIPLY WIDTH B (TABLE B) TIMES 0.0185 FOR EACH FOOT OF DEPTH OF TOE WALL REQUIRED. PAYMENT TO BE INCLUDED IN PRICE BID FOR THE CULVERT END TREATMENT.