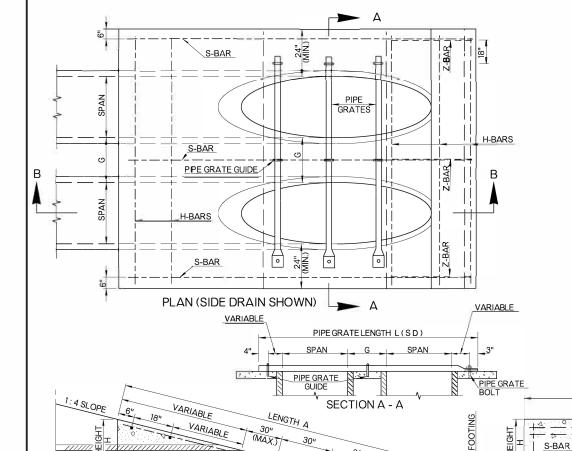

LENGTH (

S-BARS

SECTION B - B

| TABLE B - SCHEDULE OF DIMENSIONS                                 |             |                  |                   |             |             |             |                    |                        |             |                            |         |
|------------------------------------------------------------------|-------------|------------------|-------------------|-------------|-------------|-------------|--------------------|------------------------|-------------|----------------------------|---------|
| C.E.T.<br>TYPE                                                   | LENGTH<br>A | R<br>WIDTH<br>BB | △Ē<br>WIDTH<br>BB | LENGTH<br>C | HEIGHT<br>H | HEIGHT<br>K | (R)<br>CONC.<br>CY | (A) (E)<br>CONC.<br>CY | R<br>H-BARS | TEEL LENG<br>A E<br>H-BARS | S-BARS  |
| AA4                                                              | 10'- 4"     | 8'-0"            | 9'-4"             | 5'- 8"      | 21"         | 9"          | 2.45               | 2.90                   | 7'-8"       | 9'- 0"                     | 12'- 4" |
| BB4                                                              | 12'- 4"     | 9'-0"            | 11'-0"            | 6'- 0"      | 22"         | 14"         | 2.95               | 3.75                   | 8'-8"       | 10'- 8"                    | 15'- 4" |
| CC4                                                              | 15'- 9"     | 10'-4"           | 14'-0"            | 7'- 4"      | 26"         | 20"         | 4.45               | 5.75                   | 10'-0"      | 13'- 8"                    | 19'- 6" |
| DD4                                                              | 19'- 3"     | 12'-9"           | 16'-6"            | 8'- 0"      | 28"         | 27"         | 6.00               | 8.00                   | 12'-5"      | 16'- 2"                    | 21'- 6" |
| EE4                                                              | 20'- 8"     | 14'-0"           | 18'-0"            | 8'- 8"      | 30"         | 30"         | 7.35               | 9.30                   | 13'-8"      | 17'- 8"                    | 23'- 4" |
| R ROUND SHAPE CULVERT OPTIONS NOTE: FOR G DIMENSION, SEE TABLE A |             |                  |                   |             |             |             |                    |                        |             |                            |         |

## **GENERAL NOTES**

- ALL CONSTRUCTION AND MATERIAL REQUIREMENTS SHALL BE IN ACCORDANCE WITH THE 2019 ODOT STANDARD SPECIFICATIONS.
- QUANTITIES SHOWN IN TABLE B ARE FOR ONE END ONLY, CLASS A CONCRETE SHALL CONFORM TO THE MINIMUM REQUIREMENTS OF SECTION 509 OF THE ODOT
- TYPES AA4 THROUGH EE4 END TREATMENTS, AS SHOWN IN TABLE B, MAY BE USED WITH ANY AASHTO DESIGNATED METAL, ALUMINUM AND CONCRETE PIPE SIZES, AS SHOWN IN TABLE A. END TREATMENT QUANTITIES ARE BASED ON METAL PIPE DIMENSIONS, NO PIPE WALL THICKNESS AND SMALLEST LISTED CULVERT ROUND OR ARCH WITHIN SAME
- COAT THE FIELD OR SHOP CUT EDGES OF THE METAL PIPE CULVERT WITH TWO COATS OF COLD GALVANIZATION. COAT THE FIELD OR SHOP CUT EDGES OF THE CONCRETE PIPE CULVERT WITH CONCRETE OR AN APPROVED CORROSION INHIBITOR. IF THE PIPE CULVERT IS CUT AFTER THE CONSTRUCTION OF THE CULVERT END TREATMENT, THE CONTRACTOR SHALL ALLOW SUFFICIENT TIME FOR THE PROPER CURING OF THE CONCRETE. INCLUDE THE COST OF CUTTING AND COATING IN THE PRICE BID FOR THE METAL AND/OR CONCRETE PIPE CULVERT.
- ALL SIZES OF CULVERT PIPE WILL BE CUT ON 1 TO 4 SLOPE.
- PIPE FOR SAFETY GRATES SHALL BE 3" x 7.58 LBS./FT. STANDARD WEIGHT STEEL PIPE, SCHEDULE 40. IT SHALL BE FURNISHED GALVANIZED, PLAIN END AND SHALL MEET THE MINIMUM REQUIREMENTS OF ASTM A53 (HYDROSTATIC TESTS MAY BE WAIVED) OR ASTM F1083. COST OF GRATES TO BE INCLUDED IN PRICE BID FOR THE CULVERT END TREATMENT
- ANY GALVANIZED AREA(S) OF METAL PIPE DISTRESSED DURING THE POST FABRICATION AND/OR HANDLING PROCESS SHALL BE COATED WITH AN APPROVED ZINC-RICH
- REINFORCING STEEL AND PIPE GRATE GUIDES SHALL BE NO. 4 DEFORMED BARS. COST OF STEEL SHALL BE INCLUDED IN PRICE BID FOR THE CULVERT END TREATMENT.
  - CRITERIA FOR USE OF PIPE SAFETY GRATE MEMBERS: ALL SIDE DRAIN AND MULTIPLE PIPE INSTALLATIONS WITHIN THE CLEAR ZONE. ALL CROSS DRAIN INSTALLATIONS WITH A CULVERT SPAN OF 30" OR LARGER
  - WITHIN THE CLEAR ZONE. ALL INSTALLATIONS OUTSIDE THE CLEAR ZONE WHERE HAZARD POTENTIAL IS HIGH BASED ON TRAFFIC DIRECTION, SPEED, VOLUME, AND SIZE OF CULVERT.
  - NOTE: ANALYZE HYDRAULIC PERFORMANCE AT VARYING DEGREES OF CLOGGING AND APPLY RISK ASSESSMENT BEFORE USING GRATES ANCHOR END OF PIPE GRATE MEMBERS SHALL BE HELD IN PLACE WITH A 1/2" x 5 1/2" GALVANIZED BOLT, NUT AND WASHER. THREADS, 1 3/4" (NOM.) SHALL REMAIN EXPOSED FOR INSTALLING GRATE, WASHER AND NUT. ALL BOLTS, NUTS AND WASHERS SHALL
  - CONFORM TO ASTM A307 WITH COST TO BE INCLUDED IN THE PRICE BID FOR THE CULVERT END TREATMENT.
- FOR TOTAL QUANTITY OF EXTRA DEPTH TOE WALL, MULTIPLY WIDTH B (TABLE B) TIMES 0.0185 FOR EACH FOOT OF DEPTH OF TOE WALL REQUIRED. PAYMENT TO BE INCLUDED IN PRICE BID FOR THE CULVERT END TREATMENT.