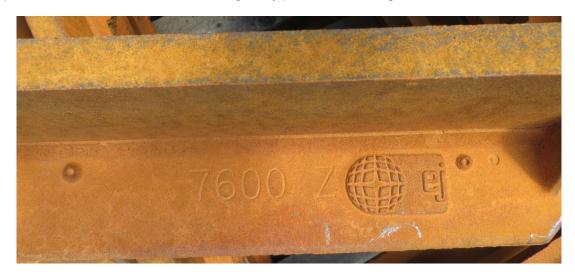

# **Grav Iron Castings by:**

East Jordan Iron Works - Ardmore, OK (P/S m00504) and East Jordan, MI (P/S m00503)

The photo below shows identification and logo they put on their castings:

The photo below shows lettering, identification, and logo they put on their castings: