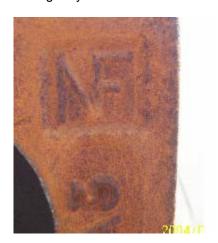

# Neenah Foundry - Neenah, WI (P/S m00340)

The photo below shows name lettering they put on their castings:

The photo below shows "NF" logo lettering they use as well: