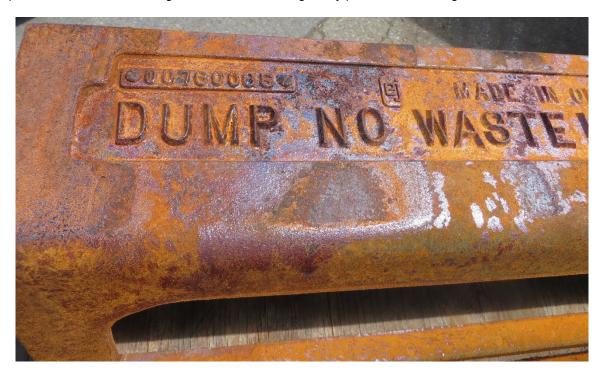

# **Grav Iron Castings by:**

East Jordan Iron Works - Ardmore, OK (P/S m00504) and East Jordan, MI (P/S m00503)

The photo below shows identification and logo they put on their castings:

The photo below shows lettering, identification, and logo they put on their castings:

**Iron Casting Marking Details** Revised: 8/31/2020 – Page 2 of 4

The photo below shows lettering and logo they put on their castings:

**Iron Casting Marking Details** Revised: 8/31/2020 – Page 3 of 4