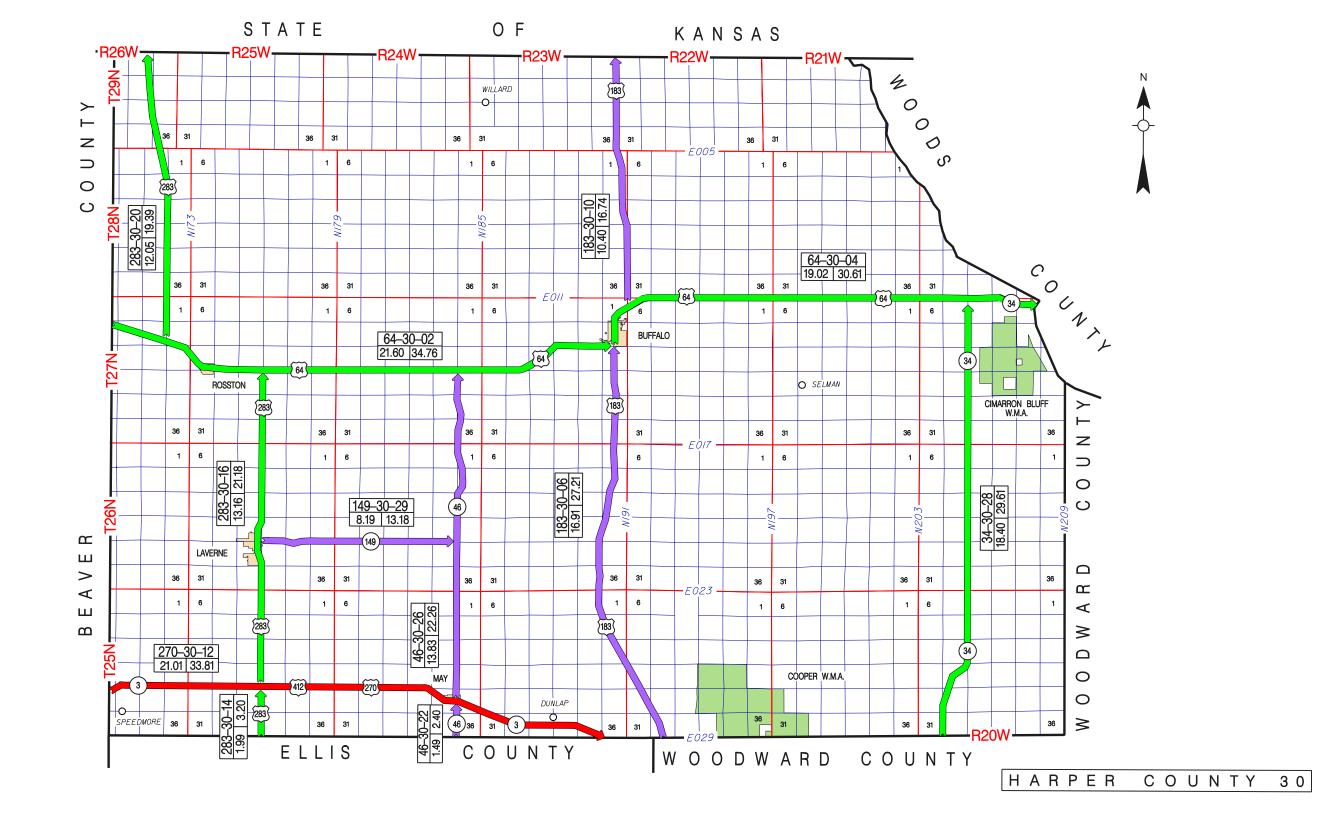

## OKLAHOMA DEPARTMENT OF TRANSPORTATION — CONTROL SECTION LOG ---- HARPER COUNTY

| CONTROL | ROUTE  | LENGTH | STARTING DESRIPTION                          | DIRECTION | ENDING DESCRIPTION                              | NOTES                            |
|---------|--------|--------|----------------------------------------------|-----------|-------------------------------------------------|----------------------------------|
| 3002    | US 64  | 21.60  | BEAVER COUNTY LINE                           | EASTERLY  | JCT. US 183(SECTION LINE RD & HOY ST)IN BUFFALO | AGENDA ITEM (21.76 MILES BEFORE) |
| 3004    | US 64  | 19.02  | JCT. US 64 W (S/L EW0013 & HOY ST)IN BUFFALO | EASTERLY  | WOODS COUNTY LINE (EAST END BR.)                | AGENDA ITEM (18.67 MILES BEFORE) |
| 3006    | US 183 | 16.91  | WOODWARD COUNTY LINE                         | NORTHERLY | JCT. US 64 W. (S/L EW00013) IN BUFFALO          | AGENDA ITEM (17.26 MILES BEFORE) |
| 3010    | US 183 | 10.40  | JCT. US 64, N.E. OF BUFFALO                  | NORTHERLY | KANSAS STATE LINE                               |                                  |
| 3012    | US 270 | 21.01  | BEAVER COUNTY LINE                           | EASTERLY  | ELLIS COUNTY LINE                               |                                  |
| 3014    | US 283 |        | ELLIS COUNTY LINE                            | NORTHERLY | JCT. US 270, S. OF LAVERNE                      |                                  |
| 3016    | US 283 | 13.16  | JCT. US 270, S. OF LAVERNE                   | NORTHERLY | JCT. US 64, E. OF ROSSTON                       |                                  |
| 3020    | US 283 | 12.05  | JCT. US 64, N.W. OF ROSSTON                  | NORTHERLY | KANSAS STATE LINE                               |                                  |
| 3022    | SH 46  | 1.49   | ELLIS COUNTY LINE                            | NORTHERLY | JCT. US 270(RACE ST & FOURTH ST)IN MAY          |                                  |
| 3026    | SH 46  | 13.83  | JCT. US 270(RACE ST & 4TH ST)IN MAY          | NORTHERLY | JCT. US 64, W. OF BUFFALO                       |                                  |
| 3028    | SH 34  | 18.40  | WOODWARD COUNTY LINE                         | NORTHERLY | JCT. US 64, E. OF BUFFALO                       |                                  |
| 3029    | SH 149 | 8.19   | JCT. US 283(BROADWAY & MAIN ST)IN LAVERNE    | EASTERLY  | JCT. SH 46, N. OF MAY                           |                                  |