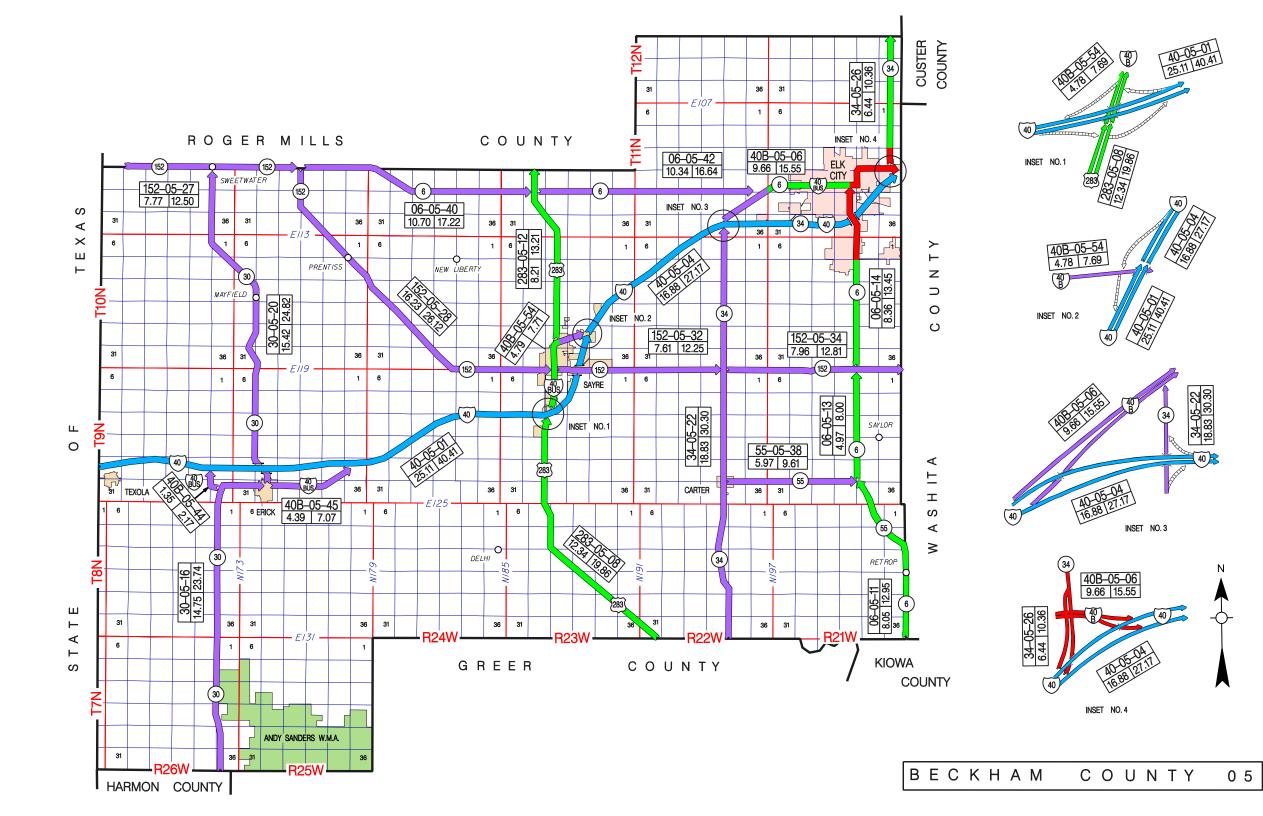

## OKLAHOMA DEPARTMENT OF TRANSPORTATION — CONTROL SECTION LOG ---- BECKHAM COUNTY

| ORLAHOMA DEPARTMENT OF TRANSPORTATION — CONTROL SECTION LOG BECKHAM COUNTY |        |        |                                           |                    |                                             |                                  |
|----------------------------------------------------------------------------|--------|--------|-------------------------------------------|--------------------|---------------------------------------------|----------------------------------|
| CONTROL                                                                    | ROUTE  | LENGTH | STARTING DESRIPTION                       | DIRECTION          | ENDING DESCRIPTION                          | NOTES                            |
| 0501                                                                       | IS 40  | 25.11  | TEXAS STATE LINE                          | EASTERLY           | JCT I-40B N E OF SAYRE (N. SIDE OF STR)     |                                  |
| 0504                                                                       | IS 40  | 16.88  | JCT. I-40B N.E. OF SAYRE(N. SIDE STR)     | NORTHEASTERLY      | WASHITA COUNTY LINE                         |                                  |
| 0506                                                                       | IS 40B | 9.66   | JCT. I-40(S. SIDE STR)                    | EASTERLY           | JCT. I-40(GORE POINT E. BOUND)              |                                  |
| 0508                                                                       | US 283 | 12.34  | GREER COUNTY LINE                         | NORTHWESTERLY      | JCT. I-40 S. OF SAYRE(S. SIDE OF STR.)      |                                  |
| 0511                                                                       | SH 6   | 8.05   | KIOWA COUNTY LINE                         | NORTHWESTERLY      | JCT. SH 55 WEST                             | AGENDA ITEM 2008 WAS 2.99 MILES  |
| 0512                                                                       | US 283 | 8.21   | JCT. I-40B IN SAYRE                       | NORTHERLY          | ROGER MILLS COUNTY LINE                     | 8.24 MILES BEFORE                |
| 0513                                                                       | SH 6   | 4.97   | JCT. SH 55 WEST                           | NORTHERLY          | JCT. SH 152                                 |                                  |
| 0514                                                                       | SH 6   | 8.36   | JCT. SH 152                               | NORTHERLY          | JCT. I-40B(3RD ST & MAIN ST) IN ELK CITY    |                                  |
| 0516                                                                       | SH 30  | 14.75  | HARMON COUNTY LINE                        | NORTH AND EASTERLY | JCT I-40B (ROGER BLVD & WOOLEY ST) IN ERICK |                                  |
| 0520                                                                       | SH 30  | 15.42  | JCT. SH 30B (BROADWAY & MAIN ST) IN ERICK | NORTHWESTERLY      | ROGER MILLS COUNTY LINE & JCT SH 152        |                                  |
| 0522                                                                       | SH 34  | 18.83  | GREER COUNTY LINE                         | NORTHERLY          | JCT. I - 40 BUS. S.W. OF ELK CITY           |                                  |
| 0526                                                                       | SH 34  | 6.44   | JCT. I-40(GORE POINT N. BOUND SH 34)      | NORTHERLY          | ROGER MILLS COUNTY LINE                     |                                  |
| 0527                                                                       | SH 152 | 7.77   | ROGER MILLS COUNTY LINE                   | EASTERLY           | JCT. SH 6 E. OF SWEETWATER                  |                                  |
| 0528                                                                       | SH 152 | 16.23  | ROGER MILLS COUNTY LINE                   | SOUTHEASTERLY      | JCT. I-40B(FOURTH ST & MAIN ST) IN SAYRE    |                                  |
| 0532                                                                       | SH 152 | 7.61   | JCT. I-40B (FOURTH ST & MAIN ST) IN SAYRE | EASTERLY           | JCT. SH 34 N. OF CARTER                     |                                  |
| 0534                                                                       | SH 152 | 7.96   | JCT. SH 34 N. OF CARTER                   | EASTERLY           | WASHITA COUNTY LINE                         |                                  |
| 0538                                                                       | SH 55  | 5.97   | JCT. SH 34 (BROADWAY & MAIN ST)           | EASTERLY           | JCT SH 6                                    | AGENDA ITEM 2008 WAS 11.92 MILES |
| 0540                                                                       | SH 6   | 10.70  | JCT. SH 152 E. OF SWEETWATER              | EASTERLY           | JCT. US 283                                 |                                  |
| 0542                                                                       | SH 6   | 10.34  | JCT. US 283                               | EASTERLY           | JCT. I - 40 BUS. W. OF ELK CITY             |                                  |
| 0544                                                                       | IS 40B | 1.35   | JCT SH 30 W. OF ERICK                     | NORTHERLY          | JCT I-40                                    |                                  |
| 0545                                                                       | IS 40B | 4.39   | JCT SH 30 (MAIN ST & BROADWAY) IN ERICK   | EASTERLY           | JCT I-40                                    |                                  |
| 0554                                                                       | IS 40B | 4.79   | JCT. I-40 S. OF SAYRE(S. SIDE STR)        | NORTHEASTERLY      | JCT. I-40 N.E. OF SAYRE(E. SIDE STR)        | 4.78 MILES BEFORE                |

226.13 TOTAL COUNTY MILEAGE