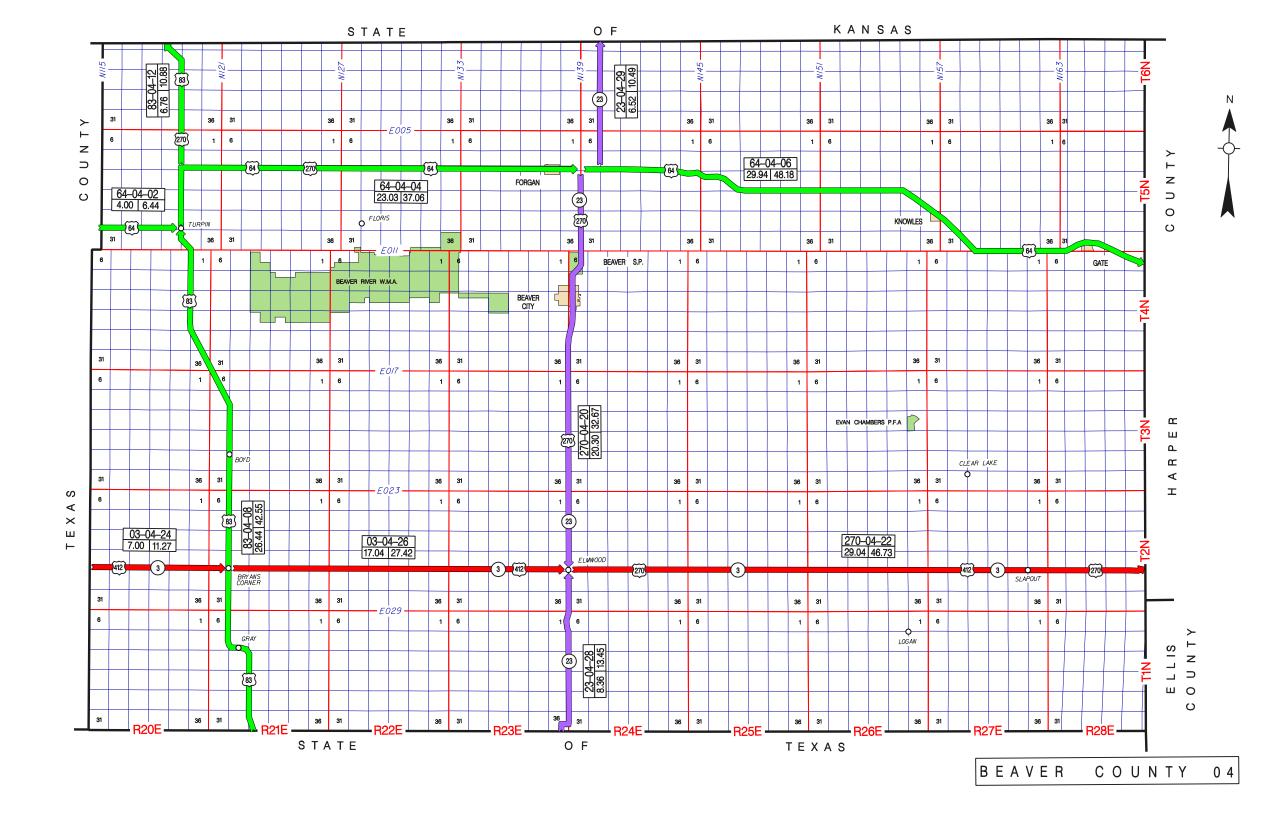

## OKLAHOMA DEPARTMENT OF TRANSPORTATION — CONTROL SECTION LOG ---- BEAVER COUNTY

| CONTROL | ROUTE  | LENGTH | STARTING DESRIPTION          | DIRECTION          | ENDING DESCRIPTION            | NOTES |
|---------|--------|--------|------------------------------|--------------------|-------------------------------|-------|
| 0402    | US 64  | 4.00   | TEXAS COUNTY LINE            | EASTERLY           | JCT. US 83 AT TURPIN          |       |
| 0404    | US 64  | 23.03  | JCT. US 83 AT TURPIN         | NORTH AND EASTERLY | JCT. US 270 S., E. OF FORGAN  |       |
| 0406    | US 64  | 29.94  | JCT. US 270 S., E. OF FORGAN | SOUTH AND EASTERLY | HARPER COUNTY LINE            |       |
| 0408    | US 83  | 26.44  | TEXAS STATE LINE             | NORTHERLY          | JCT. US 64 W. AT TURPIN       |       |
| 0412    | US 83  | 6.76   | JCT. US 64 E., N. OF TURPIN  | NORTHERLY          | KANSAS STATE LINE             |       |
| 0420    | US 270 | 20.30  | JCT. US 64 E. OF FORGAN      | SOUTHERLY          | JCT. SH 3 AT ELMWOOD          |       |
| 0422    | US 270 | 29.04  | JCT. SH 3 AT ELMWOOD         | EASTERLY           | HARPER COUNTY LINE            |       |
| 0424    | SH 3   | 7.00   | TEXAS COUNTY LINE            | EASTERLY           | JCT. US 83 AT BRYANS CORNER   |       |
| 0426    | SH 3   | 17.04  | JCT. US 83 AT BRYAN'S CORNER | EASTERLY           | JCT. US 270 AT ELMWOOD        |       |
| 0428    | SH 23  | 8.36   | TEXAS STATE LINE             | NORTHERLY          | JCT. US 270 AT ELMWOOD        |       |
| 0429    | SH 23  | 6.52   | JCT. US 64, E. OF FORGAN     | NORTHERLY          | KANSAS STATE LINE(KAN. SH 23) |       |