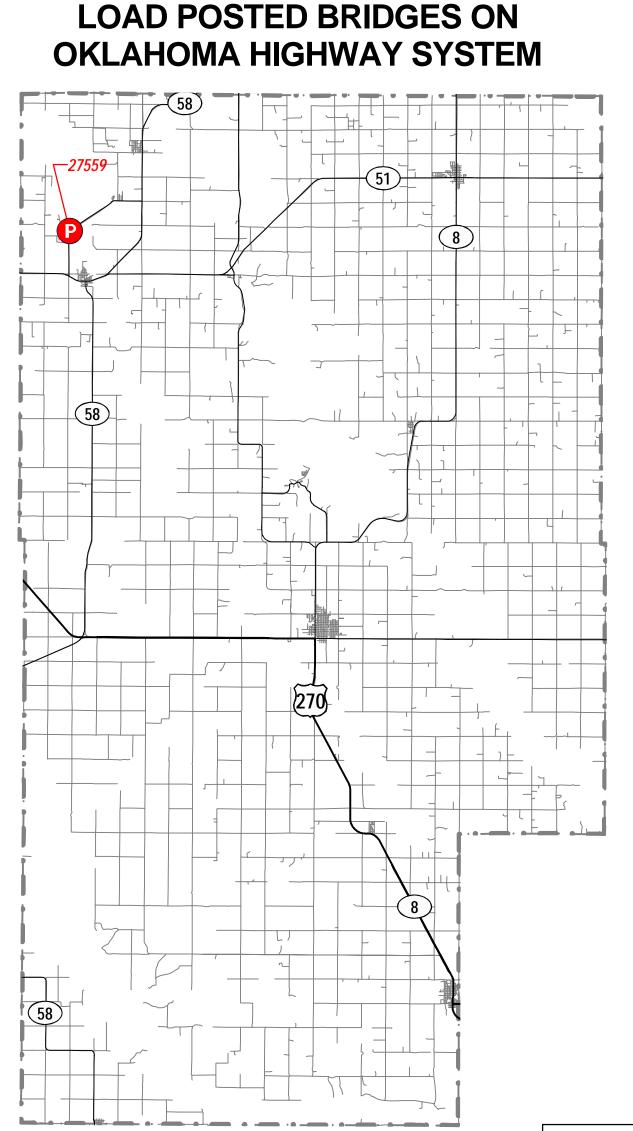

## REPORT DATE: 03/04/2004

| Brido | e Structure<br>No. | Feature Intersection | Facility<br>Carried | Location     | H - Op.<br>Rating | HS - Op.<br>Rating | 3-3 Op.<br>Rating | Posting<br>Sign | ADT | Truck<br>% | ADTT | Initals |
|-------|--------------------|----------------------|---------------------|--------------|-------------------|--------------------|-------------------|-----------------|-----|------------|------|---------|
| 27559 | 0628 0200 X        | CANTON LAKE SPILLWAY | S.H. 58A            | 2N OF CANTON | 15.0              | 18.0               | 31.0              | 151831          | 390 | 10         | 39   | COE     |

## **BLAINE COUNTY**