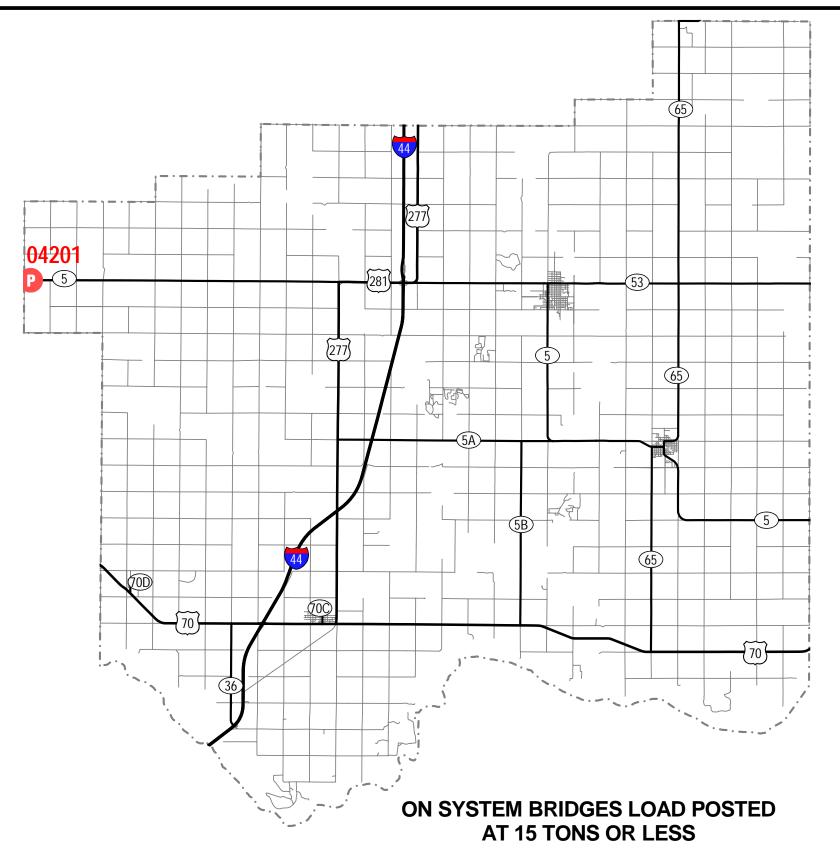

| P | Bridges Posted 15 Tons or Less |  |  |
|---|--------------------------------|--|--|
| ~ | Highway                        |  |  |
| / | Local Road                     |  |  |
|   | County Boundary                |  |  |
|   | Urban Area Boundary            |  |  |

| BRIDGE<br>ID | STRUCTURE<br>NUMBER | COUNTY | FACILITY<br>CARRIED | FEATURE INTERSECTED | LOCATION                |
|--------------|---------------------|--------|---------------------|---------------------|-------------------------|
| 04201        | 1710 0025X          | COTTON | SH 5                | BRUSH CREEK         | 0.2 MI E OF TILLMAN C/L |