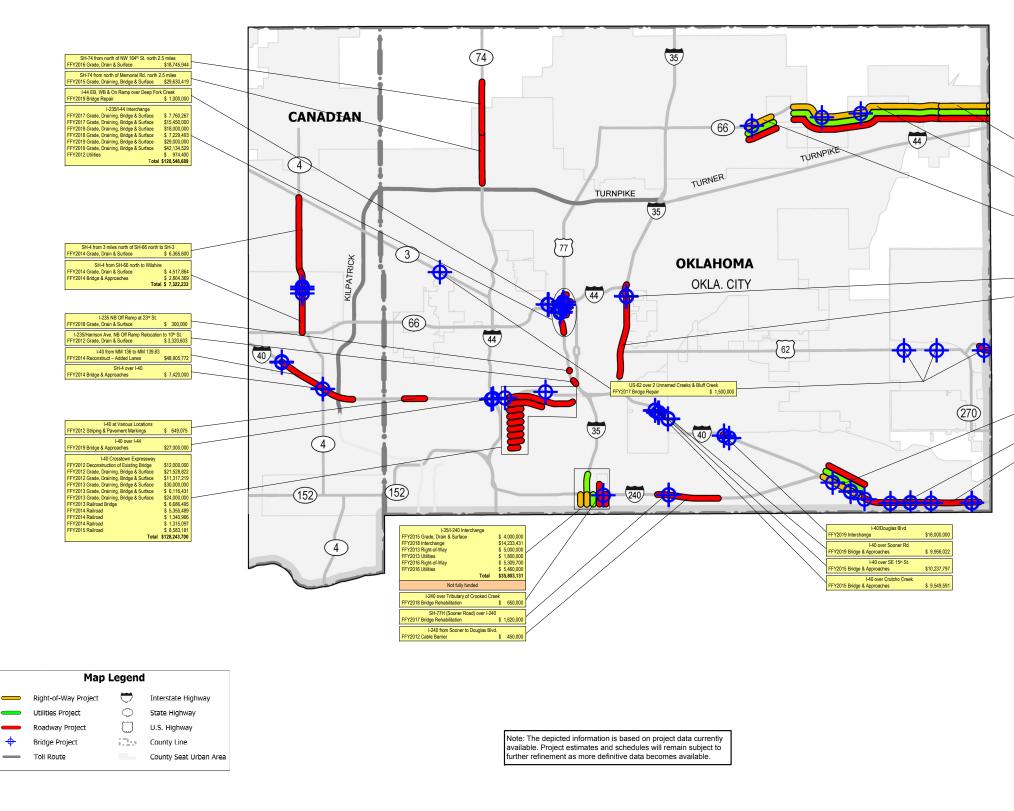

## OKLAHOMA DEPARTMENT OF TRANSPORTATION 2012 to 2019 Construction Work Plan

Division 4 Shoot 2 of 2

Division 4 – Sheet 2 of 2

|   | SH-66 from 14.13 miles east of I-35 east 2<br>FFY2016 Shoulder Improvement & Resurface<br>FFY2012 Right-of-Way<br>FFY2012 Utilities<br>Total | 2.37 miles<br>\$ 5,141,509<br>\$ 810,865<br>\$ 659,927<br>\$ 6,612,301    |
|---|----------------------------------------------------------------------------------------------------------------------------------------------|---------------------------------------------------------------------------|
|   | SH-66 from 6.5 miles east of I-35 east 7.<br>FFY2017 Shoulder Improvement & Resurface<br>FFY2013 Right-of-Way<br>FFY2013 Utilities<br>Total  | 63 miles<br>\$11,000,000<br>\$545,000<br>\$545,000<br><b>\$12,090,000</b> |
| _ | SH-66 from 4 miles east of I-35 east 1.2<br>FFY2015 Reconstruct – Added Lanes<br>FFY2013 Right-of-Way<br>FFY2013 Utilities<br>Total          | 9 miles<br>\$ 4,678,008<br>\$ 500,000<br>\$ 500,000<br>\$ 5,678,008       |

| I-35 over Deep Fork Creek<br>FFY2018 Bridge & Approaches \$10,000,000 |              |
|-----------------------------------------------------------------------|--------------|
| <br>I-35 from Fort Smith Jct. N. to I-44<br>FFY2017 Resurface         | \$11,723,502 |

| / | I-40/Choctaw Road Interchange<br>FFY2015 Reconstruct – Added Lanes<br>FFY2012 Right-of-Way<br>FFY2012 Utilities<br>Total | \$23,917,325<br>\$ 2,120,000<br>\$ 1,060,000<br>\$27,097,325 |
|---|--------------------------------------------------------------------------------------------------------------------------|--------------------------------------------------------------|
|   | I-40 from MM 167 to MM 170<br>FFY2016 Reconstruct – Added Lanes                                                          | \$15,000,000                                                 |
|   | I-40 from MM 170 to MM 173<br>FFY2017 Reconstruct – Added Lanes                                                          | \$24,000,000                                                 |