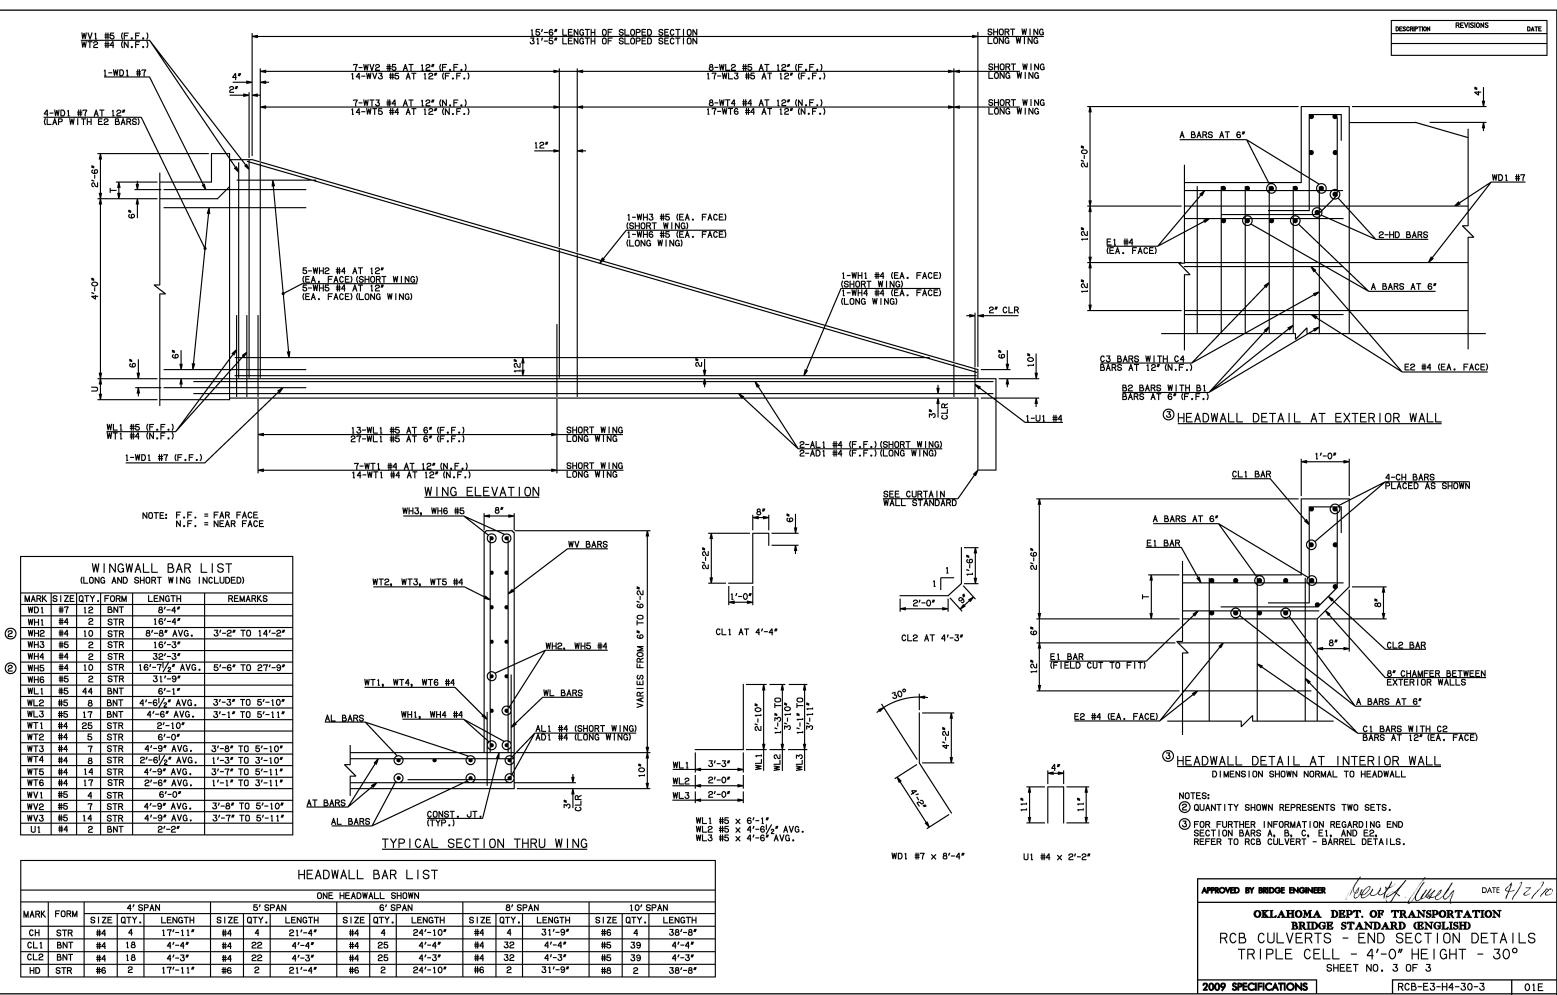

| HEADWALL BAR LIST  |                   |                                    |                                                                         |                                                                                                            |                                                                                                                                  |                                                                                                                                                       |                                                                                                                                                                                                                |                                                                                                                                                                                                                                     |                                                                                                                                                                                                                                                                                    |                                                                                                                                                                                                                                                                                                                    |                                                                                                                                                                                                                                                                                                                   |                                                                                                                                                                                                                                                                                                                                                                                                                                                                                                                                                                                                                            |                                                                                                                                                                                                                                                                                                                                 |                                                                                                                                                                                                                                                                                                                                                                                                                                                                                                                                                                                                                                                                                                                                                                                                                                                                                                                                                                                                                                                                                                                                                                            |                                                                                                                                                                                                                                                                                                                                                                            |
|--------------------|-------------------|------------------------------------|-------------------------------------------------------------------------|------------------------------------------------------------------------------------------------------------|----------------------------------------------------------------------------------------------------------------------------------|-------------------------------------------------------------------------------------------------------------------------------------------------------|----------------------------------------------------------------------------------------------------------------------------------------------------------------------------------------------------------------|-------------------------------------------------------------------------------------------------------------------------------------------------------------------------------------------------------------------------------------|------------------------------------------------------------------------------------------------------------------------------------------------------------------------------------------------------------------------------------------------------------------------------------|--------------------------------------------------------------------------------------------------------------------------------------------------------------------------------------------------------------------------------------------------------------------------------------------------------------------|-------------------------------------------------------------------------------------------------------------------------------------------------------------------------------------------------------------------------------------------------------------------------------------------------------------------|----------------------------------------------------------------------------------------------------------------------------------------------------------------------------------------------------------------------------------------------------------------------------------------------------------------------------------------------------------------------------------------------------------------------------------------------------------------------------------------------------------------------------------------------------------------------------------------------------------------------------|---------------------------------------------------------------------------------------------------------------------------------------------------------------------------------------------------------------------------------------------------------------------------------------------------------------------------------|----------------------------------------------------------------------------------------------------------------------------------------------------------------------------------------------------------------------------------------------------------------------------------------------------------------------------------------------------------------------------------------------------------------------------------------------------------------------------------------------------------------------------------------------------------------------------------------------------------------------------------------------------------------------------------------------------------------------------------------------------------------------------------------------------------------------------------------------------------------------------------------------------------------------------------------------------------------------------------------------------------------------------------------------------------------------------------------------------------------------------------------------------------------------------|----------------------------------------------------------------------------------------------------------------------------------------------------------------------------------------------------------------------------------------------------------------------------------------------------------------------------------------------------------------------------|
| ONE HEADWALL SHOWN |                   |                                    |                                                                         |                                                                                                            |                                                                                                                                  |                                                                                                                                                       |                                                                                                                                                                                                                |                                                                                                                                                                                                                                     |                                                                                                                                                                                                                                                                                    |                                                                                                                                                                                                                                                                                                                    |                                                                                                                                                                                                                                                                                                                   |                                                                                                                                                                                                                                                                                                                                                                                                                                                                                                                                                                                                                            |                                                                                                                                                                                                                                                                                                                                 |                                                                                                                                                                                                                                                                                                                                                                                                                                                                                                                                                                                                                                                                                                                                                                                                                                                                                                                                                                                                                                                                                                                                                                            |                                                                                                                                                                                                                                                                                                                                                                            |
| FORM               | 4' SPAN           |                                    |                                                                         | 5' SPAN                                                                                                    |                                                                                                                                  |                                                                                                                                                       | 6' SPAN                                                                                                                                                                                                        |                                                                                                                                                                                                                                     |                                                                                                                                                                                                                                                                                    | 8' SPAN                                                                                                                                                                                                                                                                                                            |                                                                                                                                                                                                                                                                                                                   |                                                                                                                                                                                                                                                                                                                                                                                                                                                                                                                                                                                                                            | 10' SPAN                                                                                                                                                                                                                                                                                                                        |                                                                                                                                                                                                                                                                                                                                                                                                                                                                                                                                                                                                                                                                                                                                                                                                                                                                                                                                                                                                                                                                                                                                                                            |                                                                                                                                                                                                                                                                                                                                                                            |
|                    | SIZE              | QTY.                               | LENGTH                                                                  | SIZE                                                                                                       | QTY.                                                                                                                             | LENGTH                                                                                                                                                | SIZE                                                                                                                                                                                                           | QTY.                                                                                                                                                                                                                                | LENGTH                                                                                                                                                                                                                                                                             | SIZE                                                                                                                                                                                                                                                                                                               | QTY.                                                                                                                                                                                                                                                                                                              | LENGTH                                                                                                                                                                                                                                                                                                                                                                                                                                                                                                                                                                                                                     | SIZE                                                                                                                                                                                                                                                                                                                            | QTY.                                                                                                                                                                                                                                                                                                                                                                                                                                                                                                                                                                                                                                                                                                                                                                                                                                                                                                                                                                                                                                                                                                                                                                       | LENGTH                                                                                                                                                                                                                                                                                                                                                                     |
| STR                | #4                | 4                                  | 17'-11"                                                                 | #4                                                                                                         | 4                                                                                                                                | 21'-4"                                                                                                                                                | #4                                                                                                                                                                                                             | 4                                                                                                                                                                                                                                   | 24'-10"                                                                                                                                                                                                                                                                            | #4                                                                                                                                                                                                                                                                                                                 | 4                                                                                                                                                                                                                                                                                                                 | 31'-9"                                                                                                                                                                                                                                                                                                                                                                                                                                                                                                                                                                                                                     | #6                                                                                                                                                                                                                                                                                                                              | 4                                                                                                                                                                                                                                                                                                                                                                                                                                                                                                                                                                                                                                                                                                                                                                                                                                                                                                                                                                                                                                                                                                                                                                          | 38'-8"                                                                                                                                                                                                                                                                                                                                                                     |
| BNT                | #4                | 18                                 | 4'-4"                                                                   | #4                                                                                                         | 22                                                                                                                               | 4'-4"                                                                                                                                                 | #4                                                                                                                                                                                                             | 25                                                                                                                                                                                                                                  | 4'-4"                                                                                                                                                                                                                                                                              | #4                                                                                                                                                                                                                                                                                                                 | 32                                                                                                                                                                                                                                                                                                                | 4'-4"                                                                                                                                                                                                                                                                                                                                                                                                                                                                                                                                                                                                                      | #5                                                                                                                                                                                                                                                                                                                              | 39                                                                                                                                                                                                                                                                                                                                                                                                                                                                                                                                                                                                                                                                                                                                                                                                                                                                                                                                                                                                                                                                                                                                                                         | 4'-4"                                                                                                                                                                                                                                                                                                                                                                      |
| BNT                | #4                | 18                                 | 4'-3"                                                                   | #4                                                                                                         | 22                                                                                                                               | 4'-3 <b>"</b>                                                                                                                                         | #4                                                                                                                                                                                                             | 25                                                                                                                                                                                                                                  | 4'-3"                                                                                                                                                                                                                                                                              | #4                                                                                                                                                                                                                                                                                                                 | 32                                                                                                                                                                                                                                                                                                                | 4'-3 <b>"</b>                                                                                                                                                                                                                                                                                                                                                                                                                                                                                                                                                                                                              | #5                                                                                                                                                                                                                                                                                                                              | 39                                                                                                                                                                                                                                                                                                                                                                                                                                                                                                                                                                                                                                                                                                                                                                                                                                                                                                                                                                                                                                                                                                                                                                         | 4'-3 <b>"</b>                                                                                                                                                                                                                                                                                                                                                              |
| STR                | #6                | 2                                  | 17'-11"                                                                 | #6                                                                                                         | 2                                                                                                                                | 21'-4"                                                                                                                                                | #6                                                                                                                                                                                                             | 2                                                                                                                                                                                                                                   | 24'-10 <b>"</b>                                                                                                                                                                                                                                                                    | #6                                                                                                                                                                                                                                                                                                                 | 2                                                                                                                                                                                                                                                                                                                 | 31'-9"                                                                                                                                                                                                                                                                                                                                                                                                                                                                                                                                                                                                                     | #8                                                                                                                                                                                                                                                                                                                              | 2                                                                                                                                                                                                                                                                                                                                                                                                                                                                                                                                                                                                                                                                                                                                                                                                                                                                                                                                                                                                                                                                                                                                                                          | 38'-8"                                                                                                                                                                                                                                                                                                                                                                     |
|                    | STR<br>BNT<br>BNT | STR   #4     BNT   #4     BNT   #4 | FORM   SIZE   QTY.     STR   #4   4     BNT   #4   18     BNT   #4   18 | FORM   SIZE   QTY.   LENGTH     STR   #4   4   17'-11"     BNT   #4   18   4'-4"     BNT   #4   18   4'-3" | FORM   SIZE   QTY.   LENGTH   SIZE     STR   #4   4   17'-11"   #4     BNT   #4   18   4'-4"   #4     BNT   #4   18   4'-3"   #4 | FORM   SIZE   QTY.   LENGTH   SIZE   QTY.     STR   #4   4   17'-11"   #4   4     BNT   #4   18   4'-4"   #4   22     BNT   #4   18   4'-3"   #4   22 | ONE     4' SPAN   5' SPAN     SIZE   QTY.   LENGTH   SIZE   QTY.   LENGTH     STR   #4   4   17'-11"   #4   4   21'-4"     BNT   #4   18   4'-4"   #4   22   4'-4"     BNT   #4   18   4'-3"   #4   22   4'-3" | 4' SPAN   5' SPAN     FORM   SIZE   QTY.   LENGTH   SIZE   QTY.   LENGTH   SIZE     STR   #4   4   17'-11"   #4   4   21'-4"   #4     BNT   #4   18   4'-4"   #4   22   4'-4"   #4     BNT   #4   18   4'-3"   #4   22   4'-3"   #4 | ONE HEADWALL S     FORM   4' SPAN   5' SPAN   6' S     SIZE   QTY.   LENGTH   SIZE   QTY.   LENGTH   SIZE   QTY.     STR   #4   4   17'-11"   #4   4   21'-4"   #4   4     BNT   #4   18   4'-4"   #4   22   4'-4"   #4   25     BNT   #4   18   4'-3"   #4   22   4'-3"   #4   25 | ONE HEADWALL SHOWN     FORM   6' SPAN   6' SPAN     SIZE   QTY.   LENGTH   SIZE   QTY.   LENGTH   SIZE   QTY.   LENGTH     STR   #4   4   17'-11"   #4   4   21'-4"   #4   4   24'-10"     BNT   #4   18   4'-4"   #4   22   4'-4"   #4   25   4'-4"     BNT   #4   18   4'-3"   #4   22   4'-3"   #4   25   4'-3" | ONE HEADWALL SHOWN     FORM   6' SPAN   6' SPAN     SIZE   QTY.   LENGTH   SIZE   QTY.   LENGTH   SIZE     STR   #4   4   17'-11"   #4   4   21'-4"   #4   4   24'-10"   #4     BNT   #4   18   4'-4"   #4   22   4'-4"   #4   25   4'-4"   #4     BNT   #4   18   4'-3"   #4   22   4'-3"   #4   25   4'-3"   #4 | ONE HEADWALL SHOWN     ONE HEADWALL SHOWN     FORM   4' SPAN   5' SPAN   6' SPAN   8' SI     SIZE   QTY.   LENGTH   4   4   4   4   4   4   4   4   4   4   4   4   4   4   4   4   4   4   4   4   4   4   4   4   4   4   4   4   4   4   4   4   4   4   4   < | ONE HEADWALL SHOWN   ONE HEADWALL SHOWN   FORM 6' SPAN 8' SPAN   SIZE QTY. LENGTH SIZE QTY. LENGTH SIZE QTY. LENGTH SIZE QTY. LENGTH   STR #4 4 17'-11" #4 4 22 4'-4" #4 4 23 4'-4"   STR #4 4 17'-11" #4 4 22 4'-4" #4 4 31'-9"   BNT #4 18 4'-4" #4 2 4'-4"   BNT #4 18 22 4'-4" #4 32 4'-4"   BNT #4 18 22 4'-3" #4 32 4'-4' | ONE HEADWALL SHOWN   ONE HEADWALL SHOWN   FORM 4' SPAN 5' SPAN 6' SPAN 8' SPAN 8' SPAN 100 STZE 000 STZE <t< td=""><td>ONE HEADWALL SHOWN   ONE HEADWALL SHOWN   FORM 4' SPAN 5' SPAN 6' SPAN 8' SPAN 10' S   SIZE QTY. LENGTH SIZE QTY.   STR #4 4 17'-11" #4 4 21'-4" #4 4 24'-10" #4 4 31'-9" #6 4   BNT #4 18 4'-4" #4 22 4'-4" #4 25 4'-4" #4 32 4'-4" #5 39   BNT #4 18 4'-3" #4 22 4'-3" #4 25 4'-3" #4 32 4'-3" #5 39</td></t<> | ONE HEADWALL SHOWN   ONE HEADWALL SHOWN   FORM 4' SPAN 5' SPAN 6' SPAN 8' SPAN 10' S   SIZE QTY. LENGTH SIZE QTY.   STR #4 4 17'-11" #4 4 21'-4" #4 4 24'-10" #4 4 31'-9" #6 4   BNT #4 18 4'-4" #4 22 4'-4" #4 25 4'-4" #4 32 4'-4" #5 39   BNT #4 18 4'-3" #4 22 4'-3" #4 25 4'-3" #4 32 4'-3" #5 39 |