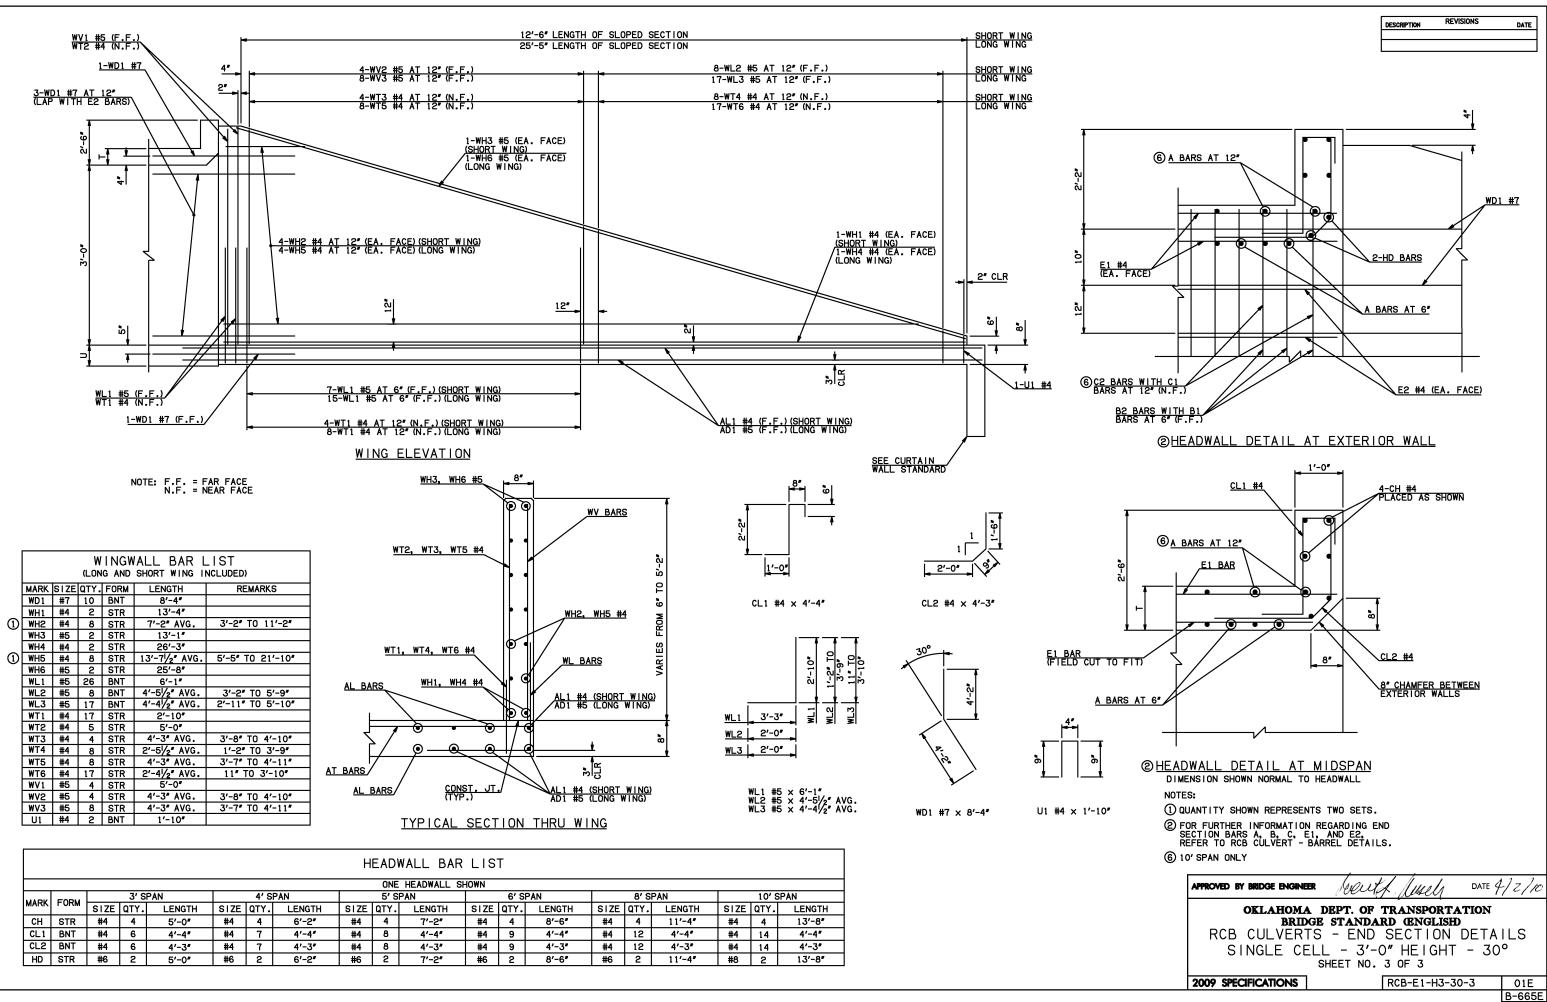

| ONE HEADWALL SHOWN |      |         |      |               |         |      |               |         |      |        |         |      |               |         |      |        |          |      |        |
|--------------------|------|---------|------|---------------|---------|------|---------------|---------|------|--------|---------|------|---------------|---------|------|--------|----------|------|--------|
| MARK               | FORM | 3' SPAN |      |               | 4' SPAN |      |               | 5' SPAN |      |        | 6' SPAN |      |               | 8' SPAN |      |        | 10' SPAN |      |        |
| MARN               |      | SIZE    | QTY. | LENGTH        | SIZE    | QTY. | LENGTH        | SIZE    | QTY. | LENGTH | SIZE    | QTY. | LENGTH        | SIZE    | QTY. | LENGTH | SIZE     | QTY. | LENGTH |
| СН                 | STR  | #4      | 4    | 5'-0 <b>"</b> | #4      | 4    | 6'-2"         | #4      | 4    | 7'-2"  | #4      | 4    | 8'-6 <b>"</b> | #4      | 4    | 11'-4" | #4       | 4    | 13'-8" |
| CL1                | BNT  | #4      | 6    | 4'-4"         | #4      | 7    | 4'-4"         | #4      | 8    | 4'-4"  | #4      | 9    | 4'-4"         | #4      | 12   | 4'-4"  | #4       | 14   | 4'-4"  |
| CL2                | BNT  | #4      | 6    | 4'-3 <b>"</b> | #4      | 7    | 4'-3 <b>"</b> | #4      | 8    | 4'-3"  | #4      | 9    | 4'-3"         | #4      | 12   | 4'-3"  | #4       | 14   | 4'-3"  |
| HD                 | STR  | #6      | 2    | 5'-0 <b>"</b> | #6      | 2    | 6'-2 <b>"</b> | #6      | 2    | 7'-2"  | #6      | 2    | 8′-6 <b>″</b> | #6      | 2    | 11'-4" | #8       | 2    | 13'-8" |