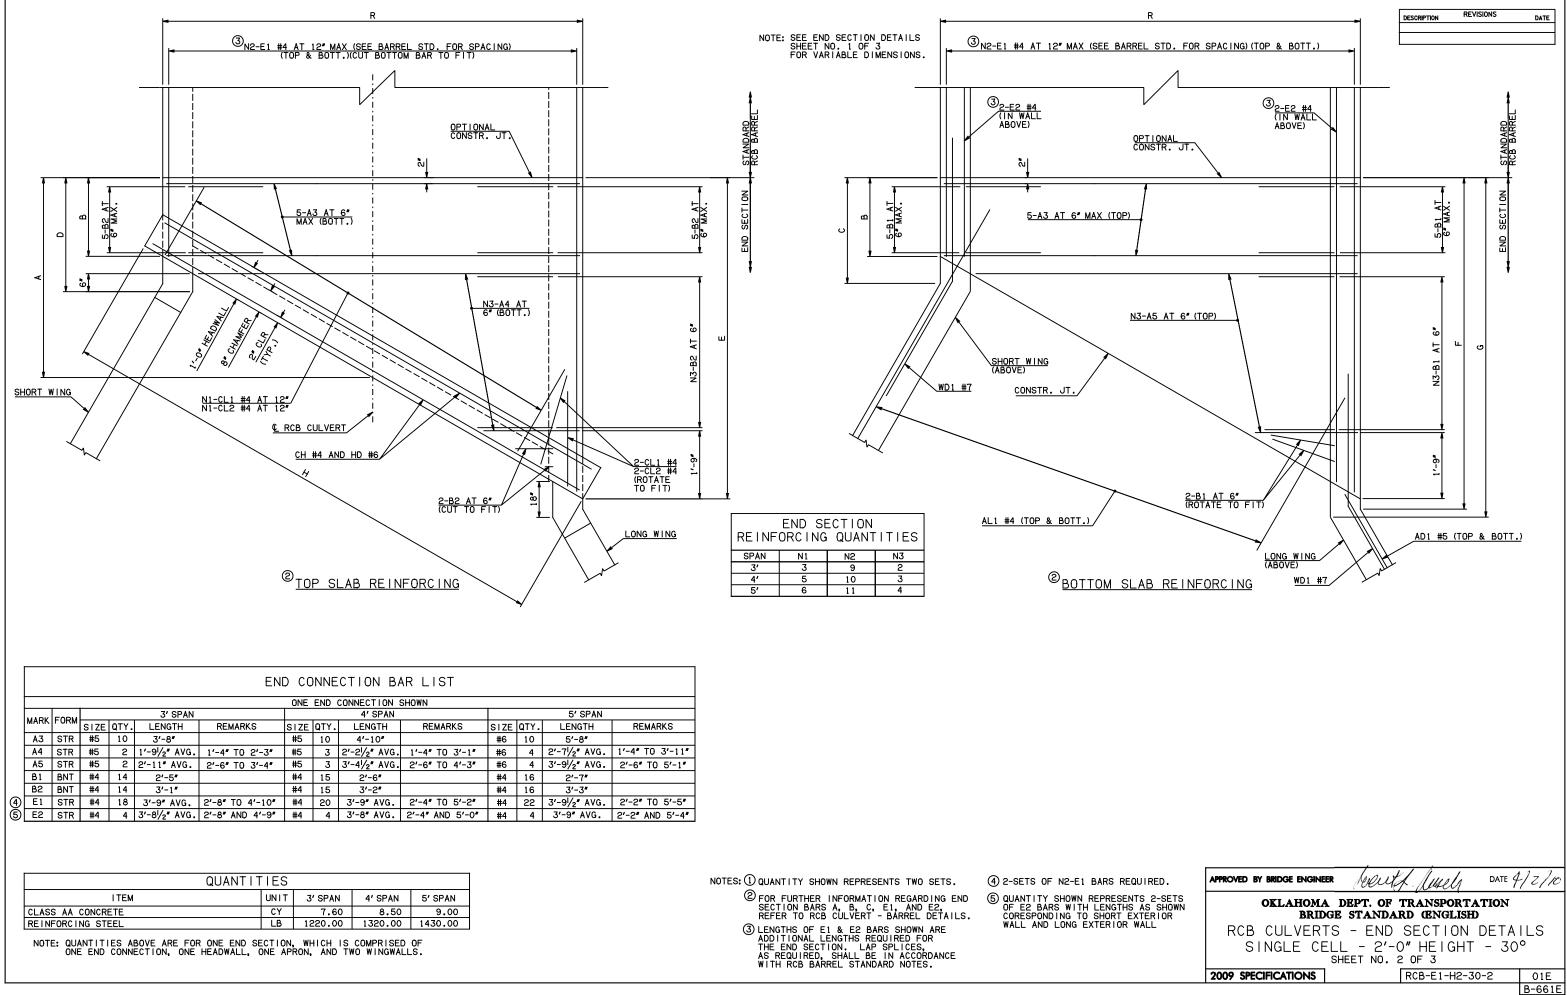

|    | END CONNECTION BAR LIST |        |         |                          |               |                 |         |      |               |                 |         |      |               |                 |  |  |  |
|----|-------------------------|--------|---------|--------------------------|---------------|-----------------|---------|------|---------------|-----------------|---------|------|---------------|-----------------|--|--|--|
| Г  |                         |        |         | ONE END CONNECTION SHOWN |               |                 |         |      |               |                 |         |      |               |                 |  |  |  |
| Γ. |                         | K FORM | 3' SPAN |                          |               |                 | 4' SPAN |      |               |                 | 5' SPAN |      |               |                 |  |  |  |
| !' | MARK                    |        | SIZE    | QTY.                     | LENGTH        | REMARKS         | SIZE    | QTY. | LENGTH        | REMARKS         | SIZE    | QTY. | LENGTH        | REMARKS         |  |  |  |
| Г  | A3                      | STR    | #5      | 10                       | 3'-8"         |                 | #5      | 10   | 4'-10"        |                 | #6      | 10   | 5'-8 <b>"</b> |                 |  |  |  |
| Г  | A4                      | STR    | #5      | 2                        | 1'-91/2" AVG. | 1'-4" TO 2'-3"  | #5      | 3    | 2'-21/2" AVG. | 1'-4" TO 3'-1"  | #6      | 4    | 2'-71/2" AVG. | 1'-4" TO 3'-11" |  |  |  |
| Г  | Α5                      | STR    | #5      | 2                        | 2'-11" AVG.   | 2'-6" TO 3'-4"  | #5      | 3    | 3'-41/2" AVG. | 2'-6" TO 4'-3"  | #6      | 4    | 3'-91/2" AVG. | 2'-6" TO 5'-1"  |  |  |  |
| Г  | B1                      | BNT    | #4      | 14                       | 2'-5"         |                 | #4      | 15   | 2'-6"         |                 | #4      | 16   | 2'-7 <b>"</b> |                 |  |  |  |
|    | B2                      | BNT    | #4      | 14                       | 3'-1"         |                 | #4      | 15   | 3'-2"         |                 | #4      | 16   | 3'-3"         |                 |  |  |  |
| ٩ſ | E1                      | STR    | #4      | 18                       | 3'-9" AVG.    | 2'-8" TO 4'-10" | #4      | 20   | 3'-9" AVG.    | 2'-4" TO 5'-2"  | #4      | 22   | 3'-91/2" AVG. | 2'-2" TO 5'-5"  |  |  |  |
| 6[ | E2                      | STR    | #4      | 4                        | 3'-81/2" AVG. | 2'-8" AND 4'-9" | #4      | 4    | 3'-8" AVG.    | 2'-4" AND 5'-0" | #4      | 4    | 3'-9" AVG.    | 2'-2" AND 5'-4" |  |  |  |

| QUANTITIES        |      |         |         |         |  |  |  |  |  |
|-------------------|------|---------|---------|---------|--|--|--|--|--|
| ITEM              | UNIT | 3' SPAN | 4' SPAN | 5' SPAN |  |  |  |  |  |
| CLASS AA CONCRETE | CY   | 7.60    | 8.50    | 9.00    |  |  |  |  |  |
| REINFORCING STEEL | LB   | 1220.00 | 1320.00 | 1430.00 |  |  |  |  |  |