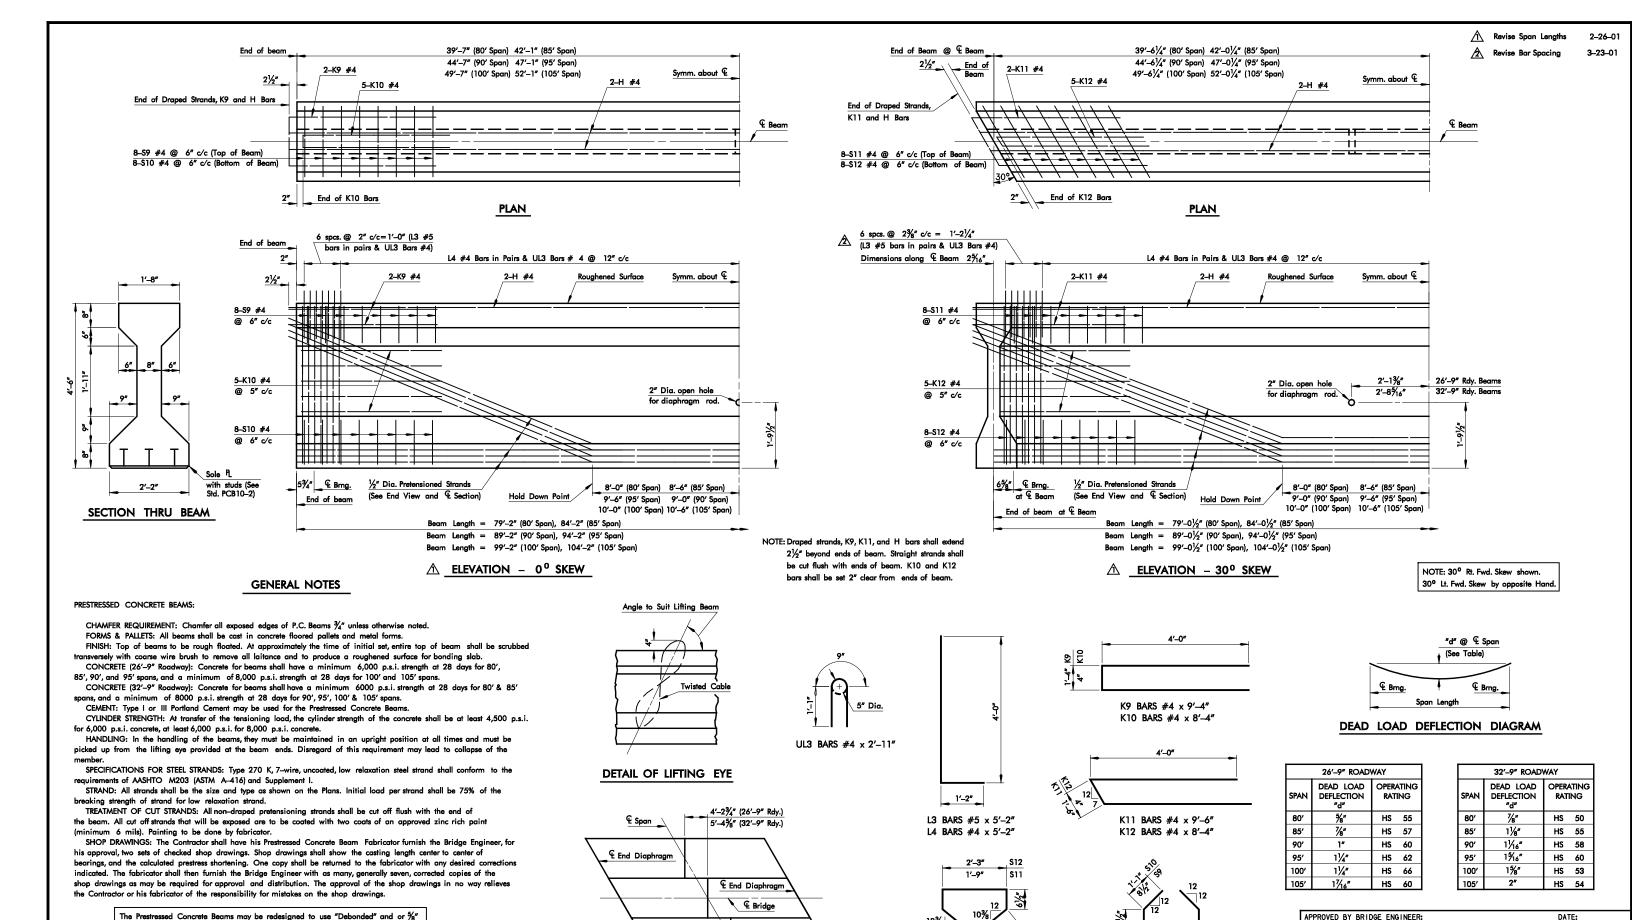

Intermediate

TYPICAL DIAPHRAGM SPACING - 30° SKEW

Diaphragm (Typ.)

S11 BARS #4 x 4'-5"

S12 BARS #4 x 5'-10"

strands rather than the "Draped" strands shown. The New Design and Structural Calculations for "Debonded" and or %" strands must be prepared by and sealed by

a Professional Engineer registered in the State of Oklahoma and submitted to

If "Debonded" Strands are used the "U" bars shall extend on additional 4 feet,

toward the middle of the span, just past the point of debonding.

the Bridge Engineer for approval.

OKLAHOMA DEPARTMENT OF TRANSPORTATION COUNTY BRIDGE STANDARD (ENGLISH)

P.C. BEAM ELEVATIONS
TYPE IV

TYPE IV

1999 SPECIFICATIONS

1'-6"

1'-11"

S9 BARS #4 x 4'-0"

S10 BARS #4 x 5'-2"

PCB7-2 02E CB-20E