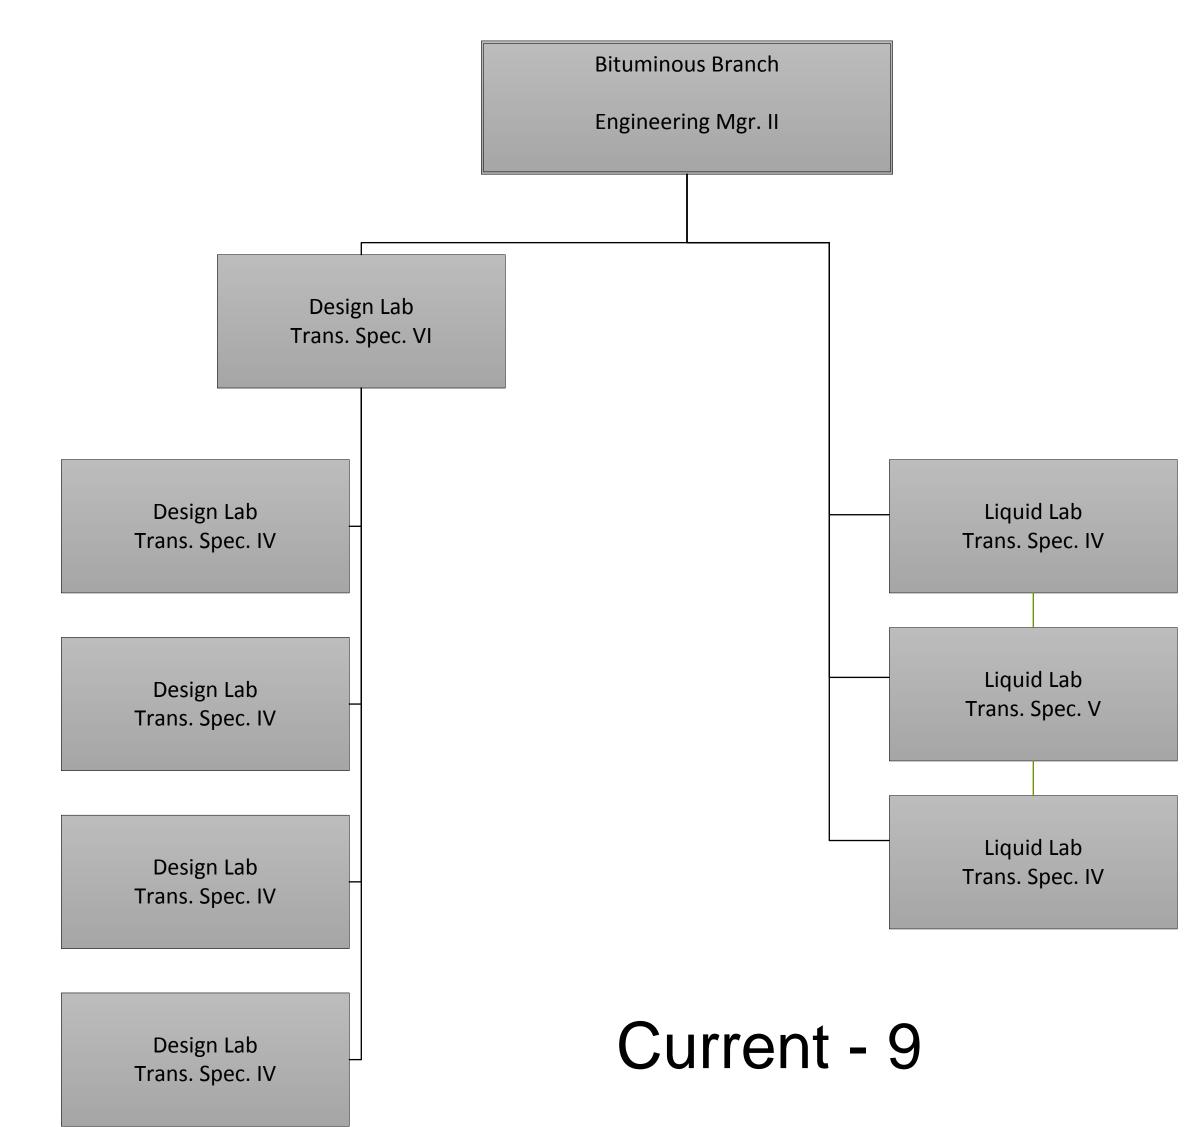

> Chemical Lab Envir./Chem. Lab Sci. III

Chemical Lab Envir./Chem. Lab Sci. II

Chemical Lab Envir./Chem. Lab Sci. II

|                               | Bituminou<br>Engineerir |                            |
|-------------------------------|-------------------------|----------------------------|
|                               |                         |                            |
| Design La<br>Trans. Spec      |                         | Liquid Lab<br>Trans. Spec. |
| Design Lab<br>Trans. Spec. IV |                         |                            |
| Design Lab<br>Trans. Spec. IV |                         |                            |
| Design Lab<br>Trans. Spec. IV |                         |                            |
| Design Lab<br>Trans. Spec. IV | P                       | Proposed – 10              |

Liquid Lab Trans. Spec. IV

Liquid Lab Trans. Spec. IV