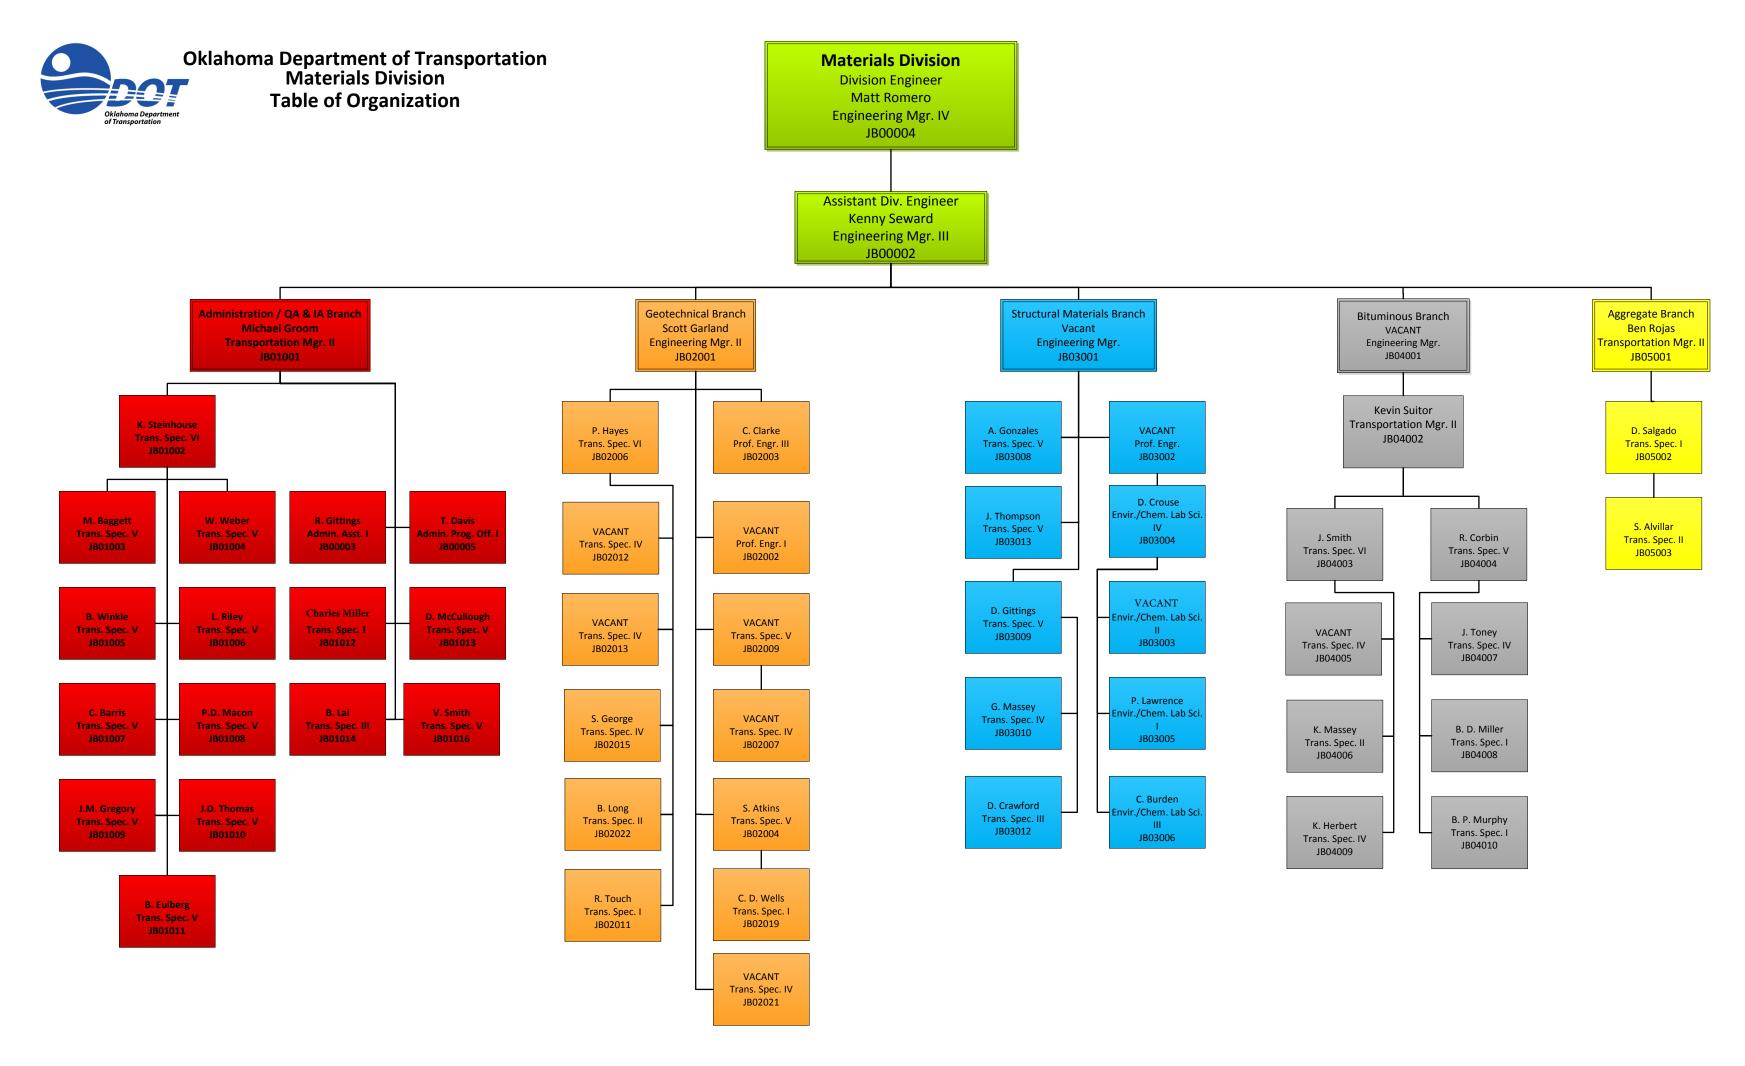

### Current – 4

Oklahoma Department of Transportation Materials and Research Division Table of Organization

### Oklahoma Department of Transportation Materials and Research Division Table of Organization