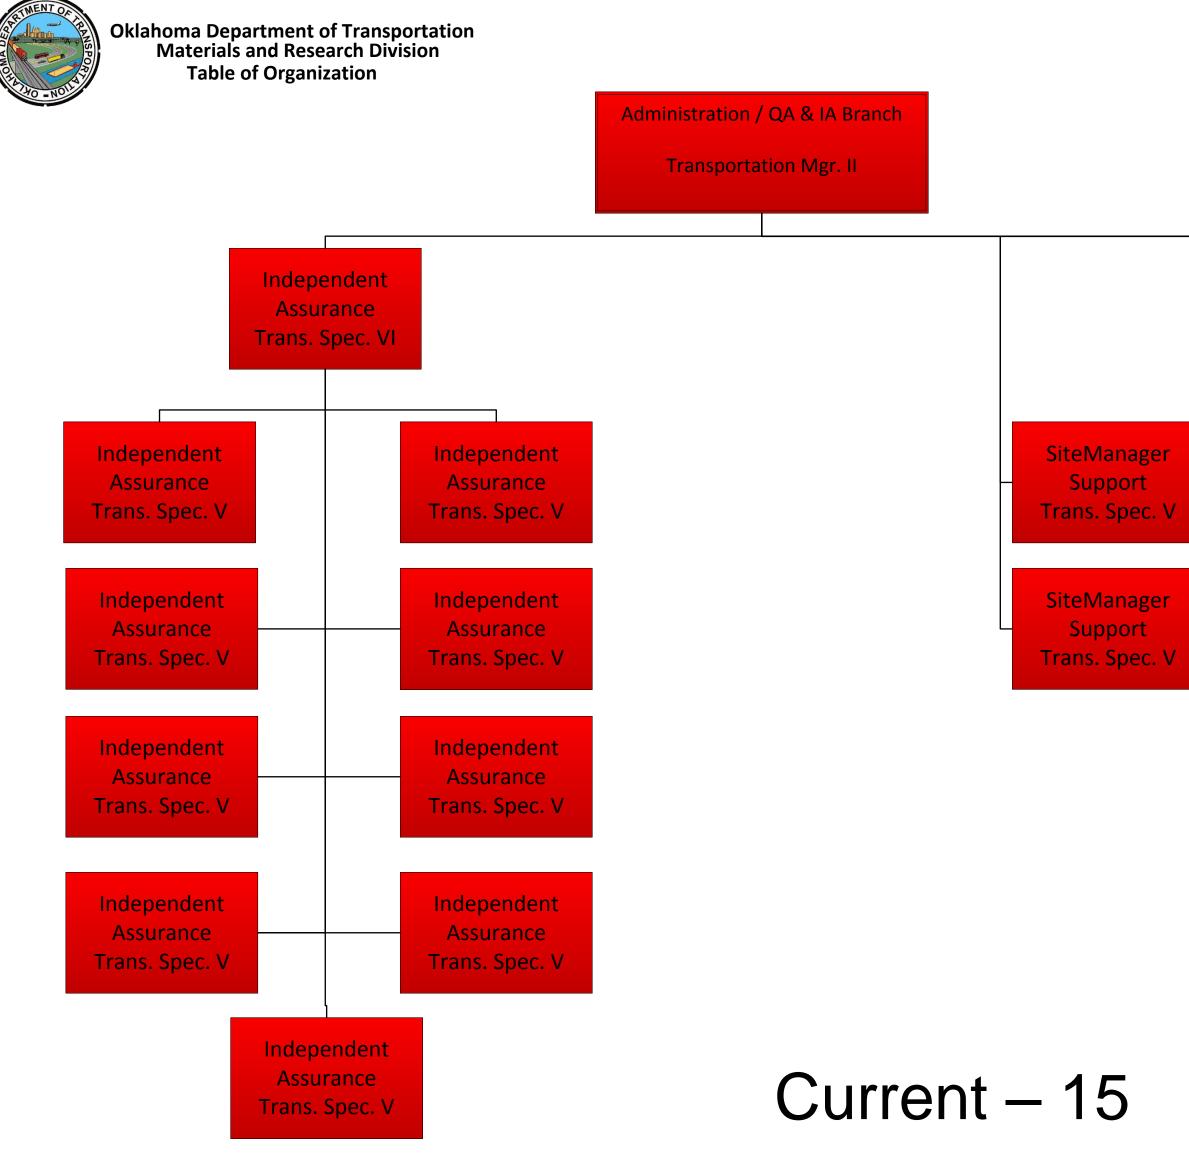

#### QA / SiteManager Branch

Transportation Mgr. II

Lab Quality Assurance Trans. Spec. V

Lab Quality Assurance Trans. Spec. V Administration Admin. Prog. Off. I

Administration Admin. Asst. II