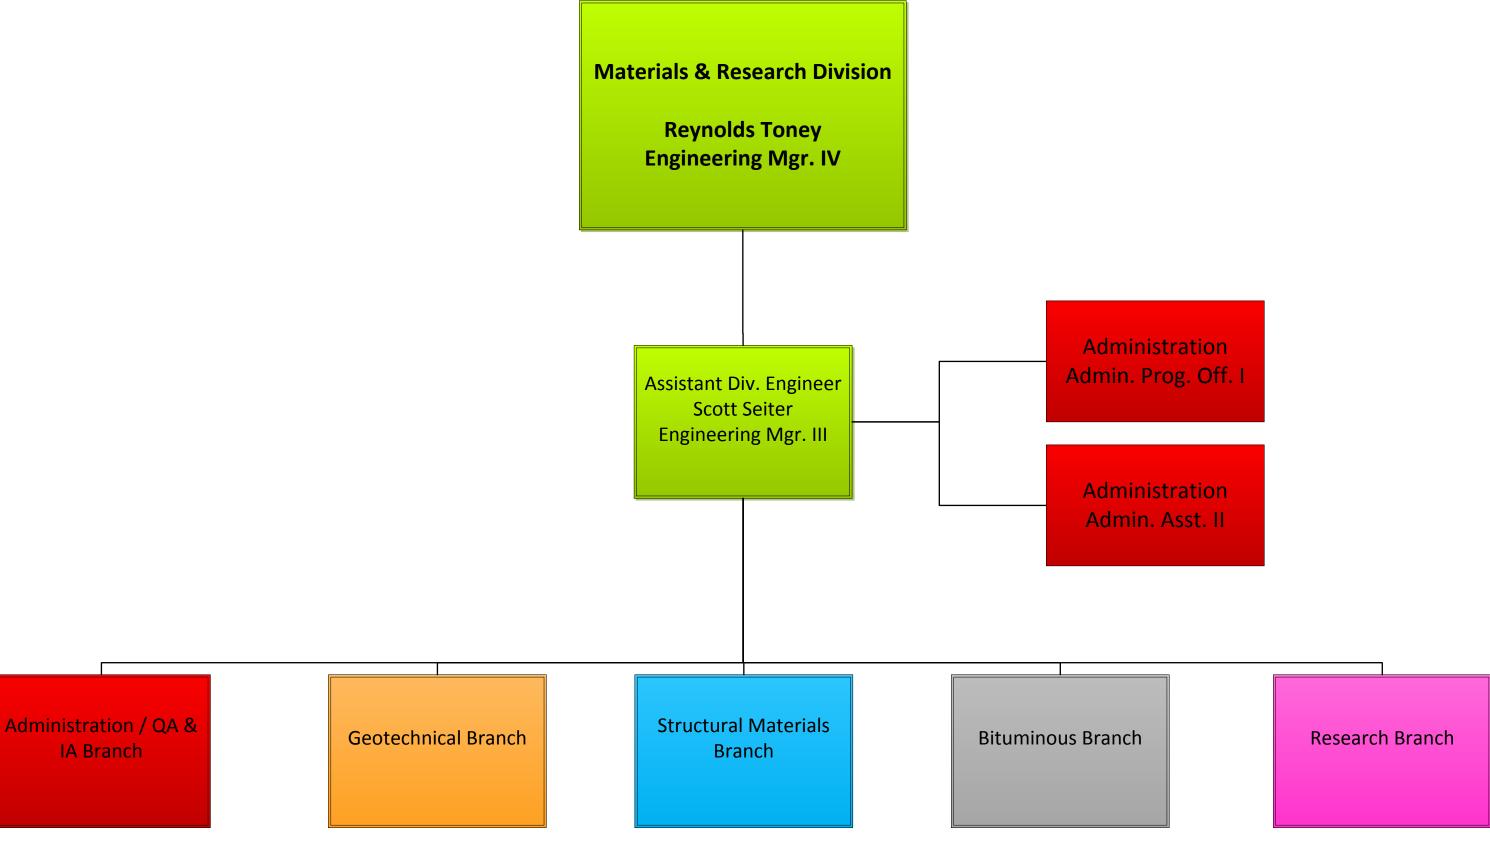

### Oklahoma Department of Transportation Materials and Research Division Table of Organization