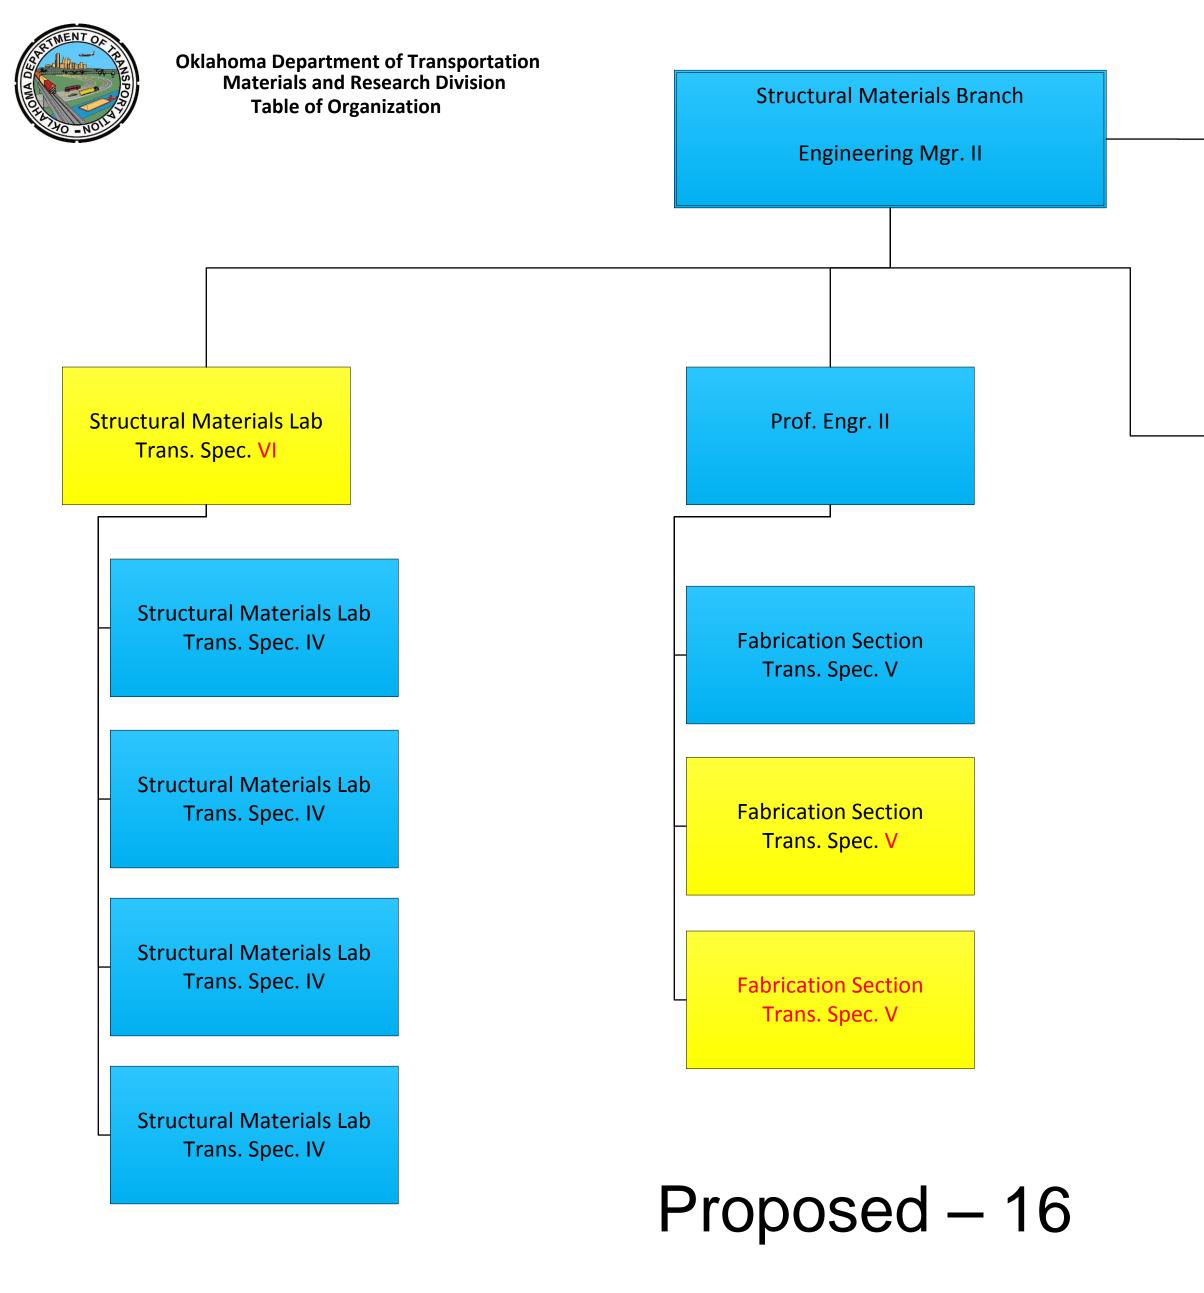

### Current – 4



Oklahoma Department of Transportation Materials and Research Division Table of Organization









## Proposed - 14

Lab/Field Trans. Spec. V

Lab/Field Trans. Spec. IV

Lab/Field Trans. Spec. IV



Lab Quality Assurance Trans. Spec. V

Lab Quality Assurance Trans. Spec. IV



Oklahoma Department of Transportation Materials and Research Division Table of Organization





# Proposed - 11

#### QA / SiteManager Branch

Transportation Mgr. II

Lab Quality Assurance Trans. Spec. V

Lab Quality Assurance Trans. Spec. V Administration Admin. Prog. Off. I

Administration Admin. Asst. II

# Proposed - 7



Chemical Lab Envir./Chem. Lab Sci. IV

> Chemical Lab Envir./Chem. Lab Sci. II



| Prof. Engr. II |
|----------------|
|----------------|

Chemical Lab Envir./Chem. Lab Sci. IV

> Chemical Lab Envir./Chem. Lab Sci. III

> Chemical Lab Envir./Chem. Lab Sci. III

Chemical Lab Envir./Chem. Lab Sci. II

Chemical Lab Envir./Chem. Lab Sci. II







|                               | Bituminou<br>Engineerir |                            |
|-------------------------------|-------------------------|----------------------------|
|                               |                         |                            |
| Design La<br>Trans. Spec      |                         | Liquid Lab<br>Trans. Spec. |
| Design Lab<br>Trans. Spec. IV |                         |                            |
| Design Lab<br>Trans. Spec. IV |                         |                            |