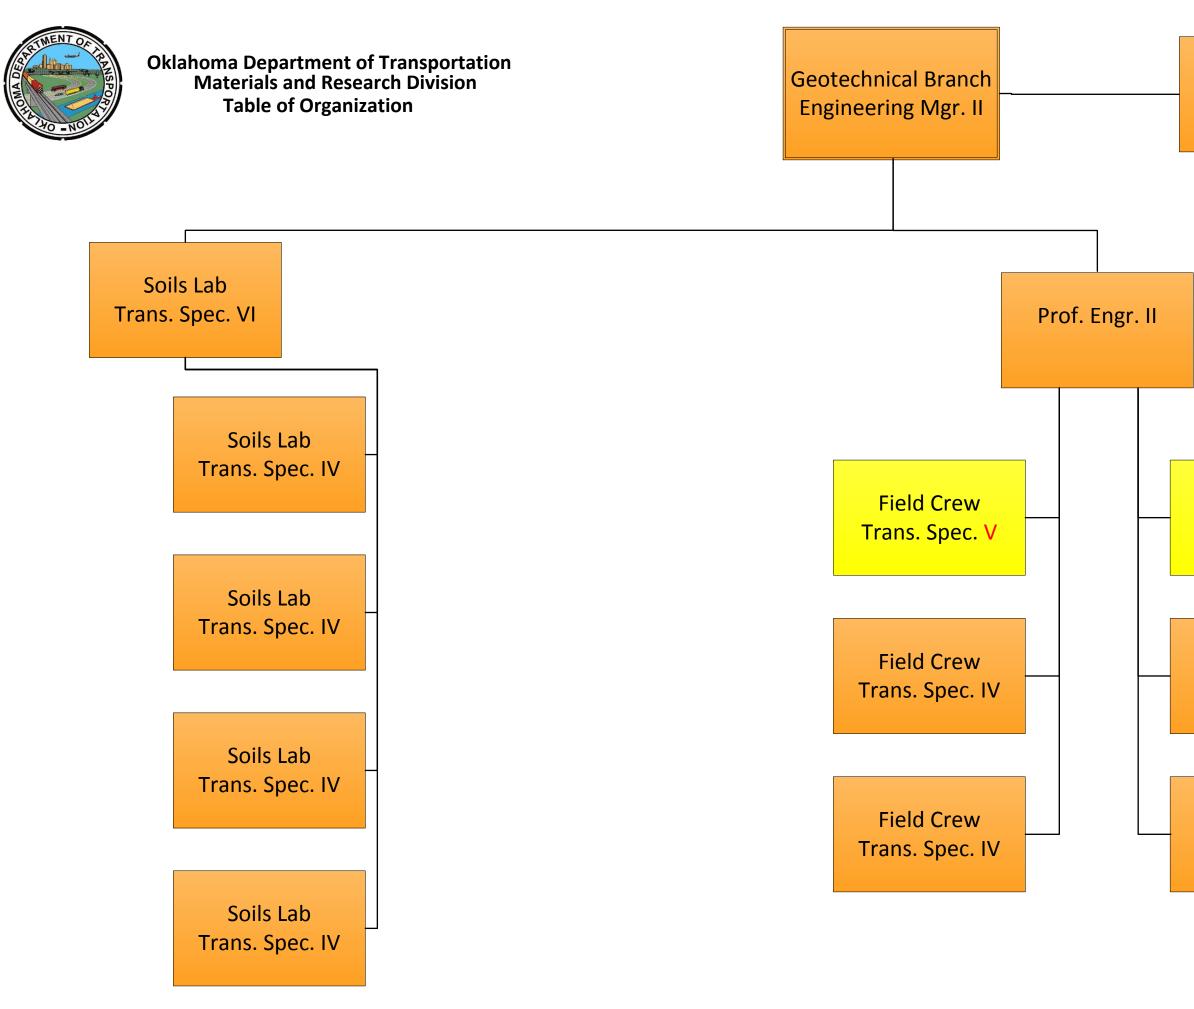

### Current – 4

Oklahoma Department of Transportation Materials and Research Division Table of Organization