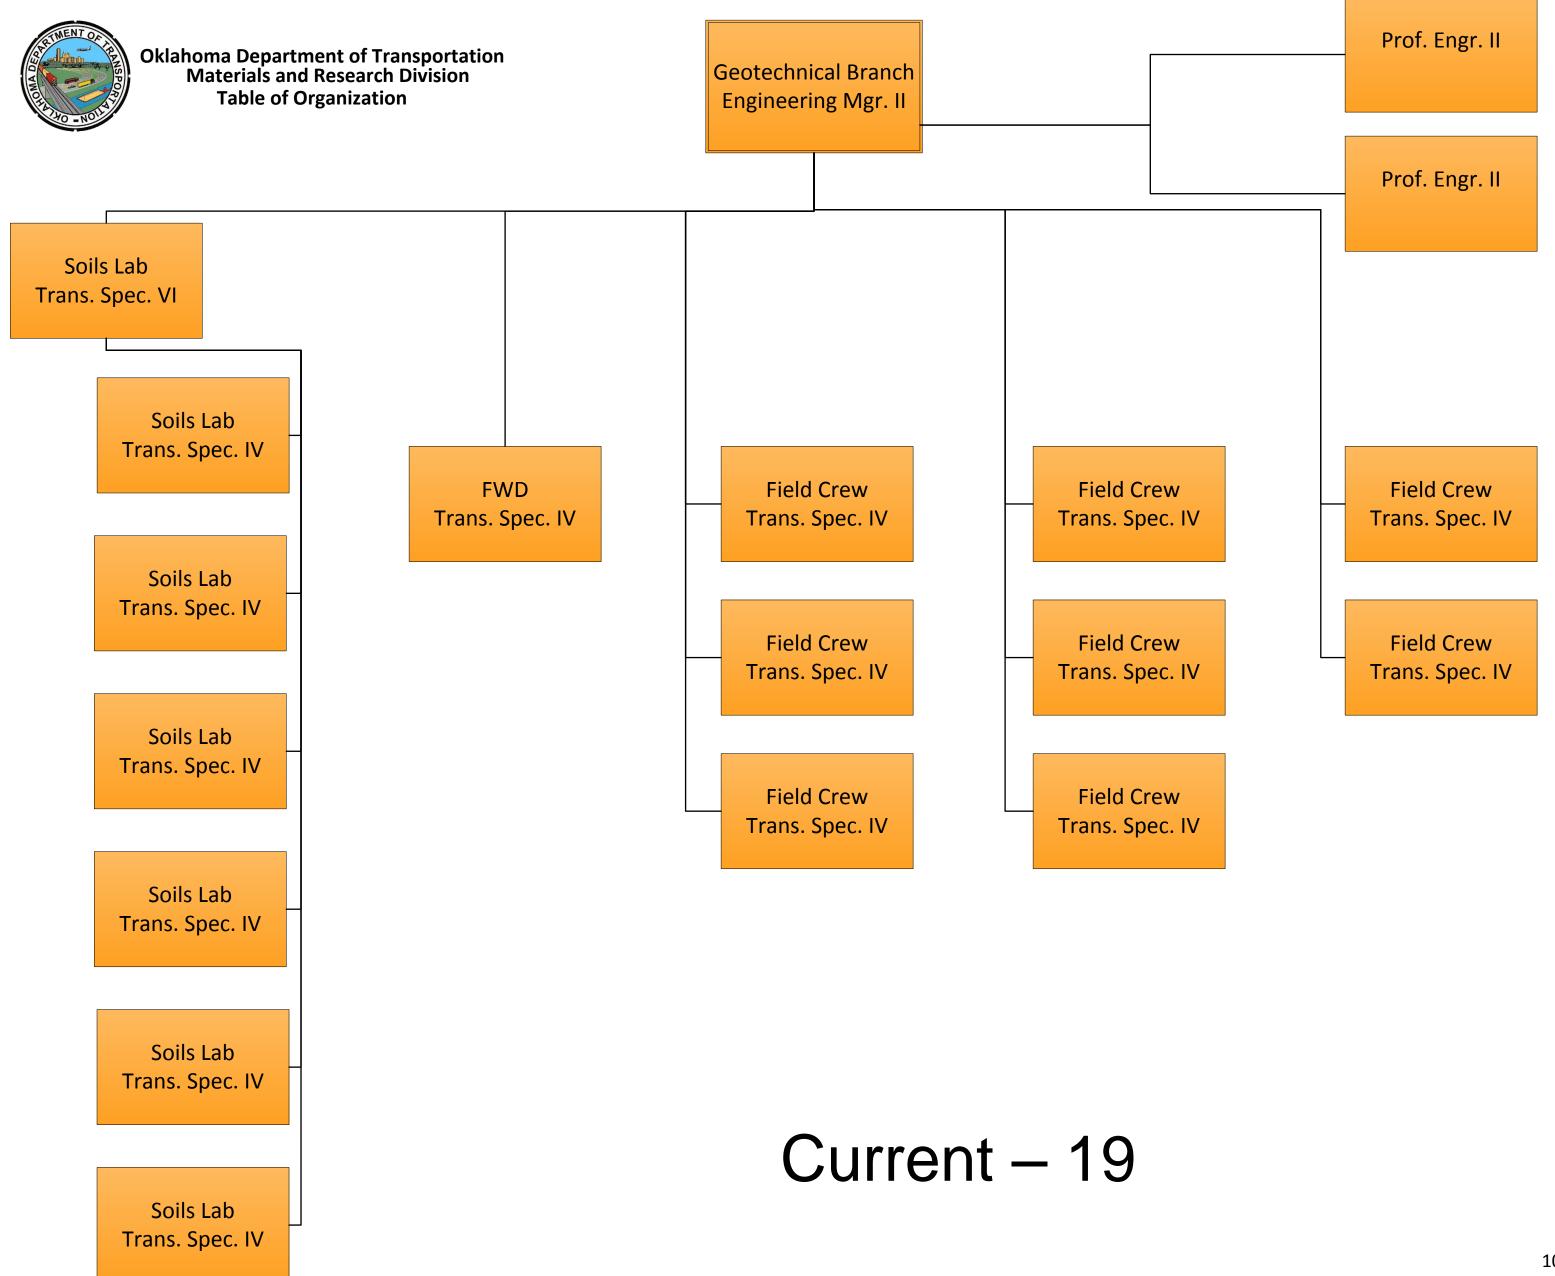

### Oklahoma Department of Transportation Materials and Research Division Table of Organization