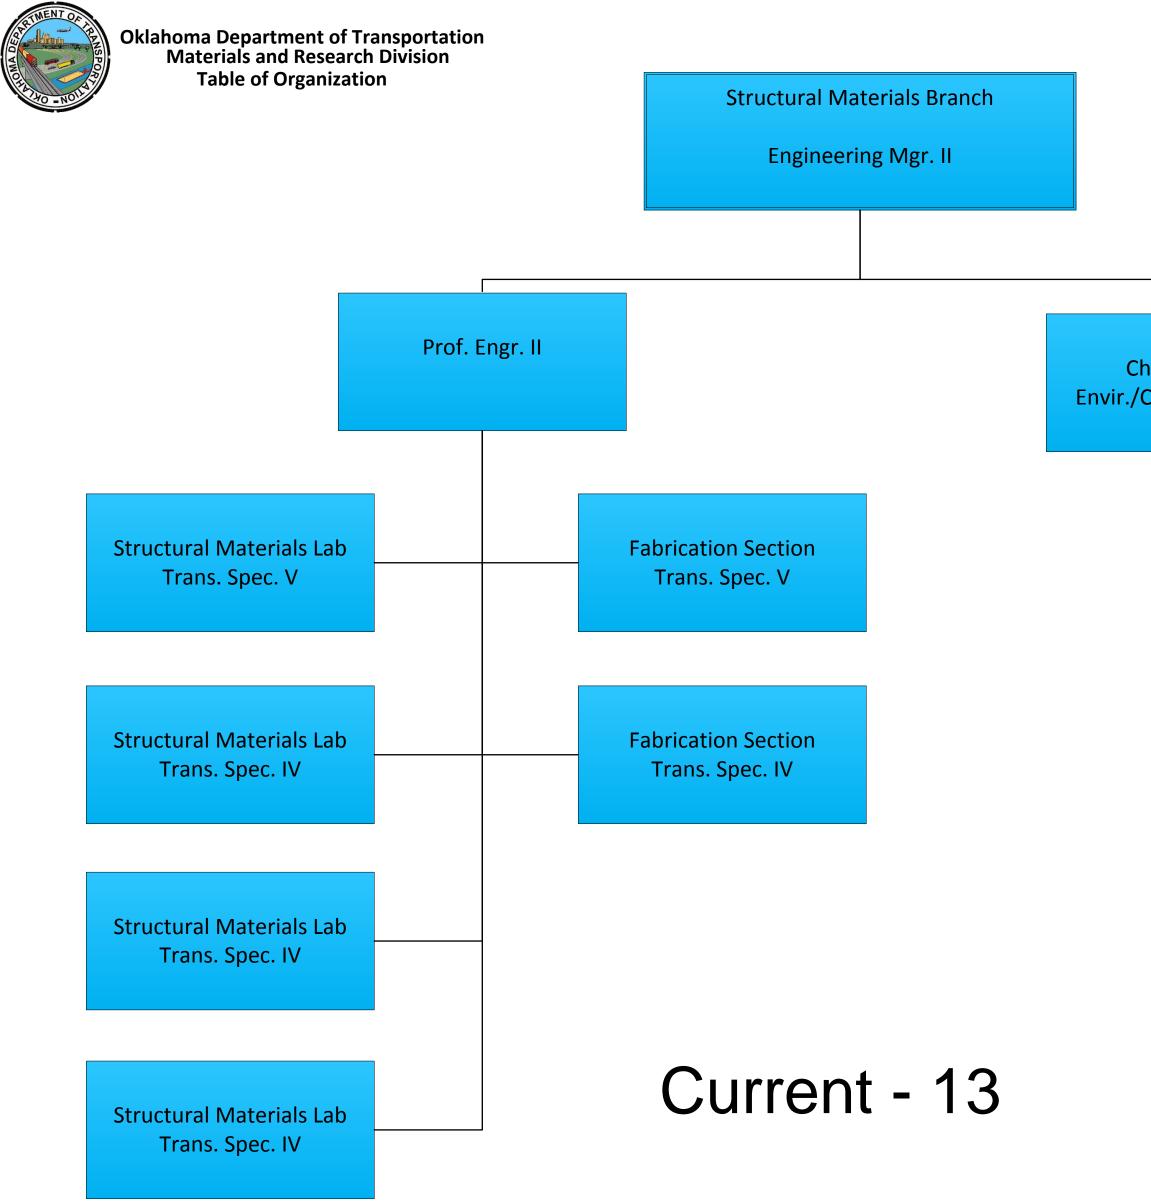

### Current – 4

Oklahoma Department of Transportation Materials and Research Division Table of Organization