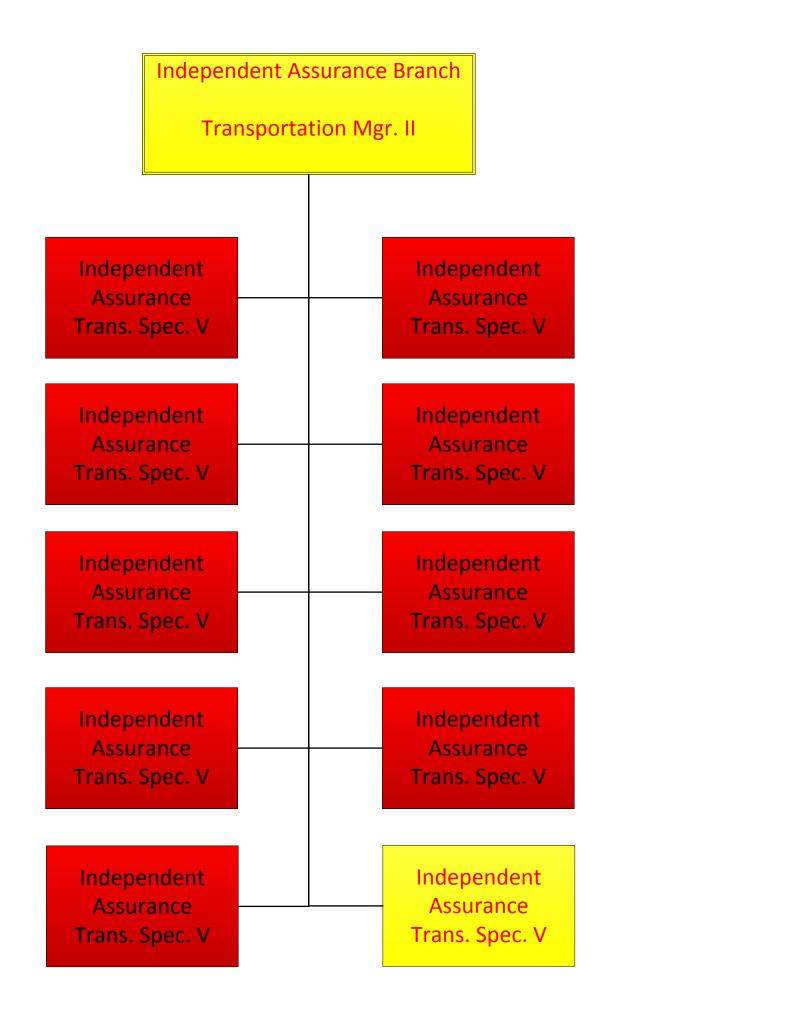

#### QA / SiteManager Branch

Transportation Mgr. II

Lab Quality Assurance Trans. Spec. V

Lab Quality Assurance Trans. Spec. V Administration Admin. Prog. Off. I

Administration Admin. Asst. II