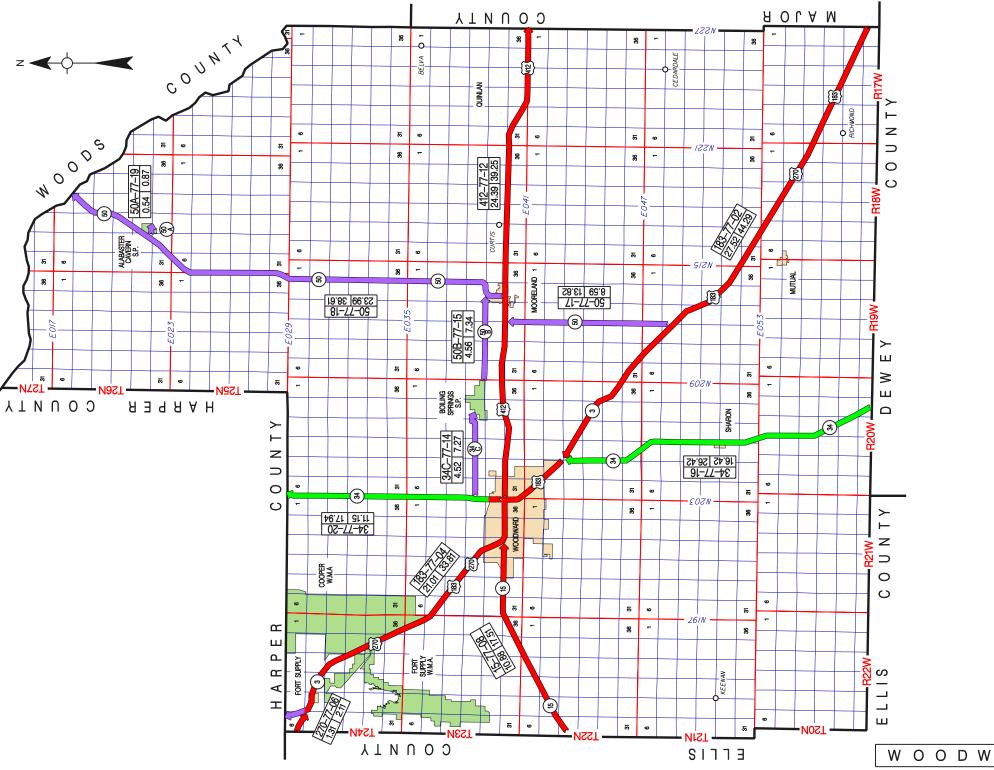

## OKLAHOMA DEPARTMENT OF TRANSPORTATION — CONTROL SECTION LOG ---- WOODWARD COUNTY

| CONTROL | ROUTE  | LENGTH | STARTING DESRIPTION                        | DIRECTION     | ENDING DESCRIPTION                      | NOTES |
|---------|--------|--------|--------------------------------------------|---------------|-----------------------------------------|-------|
| 7702    | US 183 | 27.52  | MAJOR COUNTY LINE                          | NORTHWESTERLY | JCT. SH 34, SE OF WOODWARD              |       |
| 7704    | US 183 | 21.01  | JCT. SH 34, SE OF WOODWARD                 | NORTHWESTERLY | HARPER COUNTY LINE                      |       |
| 7706    | US 270 | 1.31   | ELLIS COUNTY LINE                          | SOUTHEASTERLY | JCT. US 183, W. OF FT. SUPPLY           |       |
| 7708    | SH 15  | 10.88  | ELLIS COUNTY LINE                          | EASTERLY      | JCT. US 183 IN WOODWARD                 |       |
| 7712    | US 412 | 24.39  | JCT. US 183(9TH ST & OKLA. AVE)IN WOODWARD | EASTERLY      | MAJOR COUNTY LINE                       |       |
| 7714    | SH 34C | 4.52   | JCT. SH 34, N. OF WOODWARD                 | EASTERLY      | W. ENTRANCE TO BOILING SPRINGS ST. PARK |       |
| 7715    | SH 50B | 4.56   | E. ENTRANCE TO BOILING SPRINGS ST. PARK    | EASTERLY      | JCT. SH 50 N. OF MOORELAND              |       |
| 7716    | SH 34  | 16.42  | DEWEY COUNTY LINE                          | NORTHERLY     | JCT. US 183, SE OF WOODWARD             |       |
| 7717    | SH 50  | 8.59   | JCT. US 183 SE OF WOODWARD                 | NORTHERLY     | JCT. US 412, W. OF MORELAND             |       |
| 7718    | SH 50  | 23.99  | JCT. SH 15(6TH ST & MAIN ST)IN MOORELAND   | NORTHERLY     | WOODS COUNTY LINE (S. END BRIDGE)       |       |
| 7719    | SH 50A | 0.54   | JCT. SH 50 SW OF FREEDOM                   | EASTERLY      | ALABASTER CAVERNS STATE PARK            |       |
| 7720    | SH 34  | 11.15  | JCT. SH 15(OKLA AVE & 9TH ST)IN WOODWARD   | NORTHERLY     | HARPER COUNTY LINE                      |       |