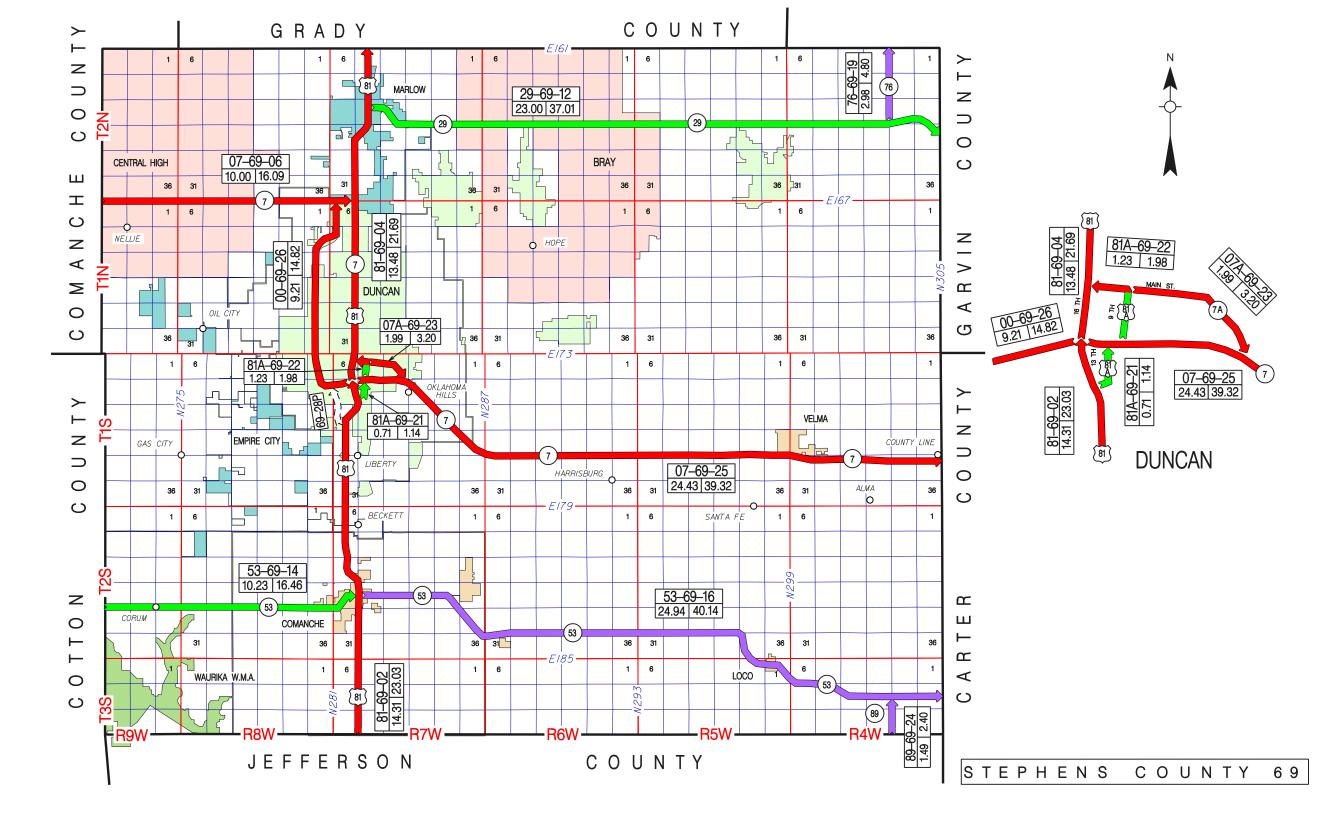

## OKLAHOMA DEPARTMENT OF TRANSPORTATION — CONTROL SECTION LOG ---- STEPHENS COUNTY

|         | DOUTE  |       |                                           | 1                |                                           | NOTEO                               |
|---------|--------|-------|-------------------------------------------|------------------|-------------------------------------------|-------------------------------------|
| CONTROL | ROUTE  |       | STARTING DESRIPTION                       | DIRECTION        | ENDING DESCRIPTION                        | NOTES                               |
| 6902    | US 81  | 14.31 | JEFFERSON COUNTY LINE                     | NORTHERLY        | JCT. SH 7 IN DUNCAN (N. END STR)          |                                     |
| 6904    | US 81  | 13.48 | JCT. SH 7 IN DUNCAN (N. END STR)          | NORTHERLY        | GRADY COUNTY LINE                         |                                     |
| 6906    | SH 7   | 10.00 | COMANCHE COUNTY LINE                      | EASTERLY         | JCT. US 81, N. OF DUNCAN                  |                                     |
| 6912    | SH 29  | 23.00 | JCT. US 81(BROADWAY & MAIN ST)IN MARLOW   | EASTERLY         | GARVIN COUNTY LINE                        |                                     |
| 6914    | SH 53  | 10.23 | COTTON COUNTY LINE                        | EASTERLY         | JCT. US 81(THIRD ST & OAK AVE)IN COMANCHE |                                     |
| 6916    | SH 53  | 24.94 | JCT. US 81(THIRD ST & OAK AVE)IN COMANCHE | EASTERLY         | CARTER COUNTY LINE                        |                                     |
| 6919    | SH 76  | 2.98  | JCT. SH 29, E. OF BRAY                    | NORTHERLY        | GARVIN COUNTY LINE                        |                                     |
| 6921    | US 81A | 0.71  | JCT. US 81, IN DUNCAN                     | NORTHERLY        | JCT. SH 7 IN DUNCAN                       |                                     |
| 6922    | US 81A | 1.23  | JCT. SH 7 IN DUNCAN                       | NORTH & WESTERLY | JCT. US 81(16TH ST & MAIN ST) IN DUNCAN   |                                     |
| 6923    | SH 7A  | 1.99  | JCT. US 81A(9TH ST & MAIN ST)IN DUNCAN    | EASTERLY         | JCT. SH 7 E. EDGE OF DUNCAN               |                                     |
| 6924    | SH 89  | 1.49  | JEFFERSON COUNTY LINE                     | NORTHERLY        | JCT. SH 53 E. OF LOCO                     |                                     |
| 6925    | SH 7   | 24.43 | JCT. US 81 IN DUNCAN                      | EASTERLY         | CARTER COUNTY LINE                        |                                     |
| 6926    | SH 000 | 9.21  | JCT SH 7 EAST ( WEST SIDE BRIDGE )        | NORTHWESTERLY    | JCT SH 7 WEST                             | DUNCAN BY-PASS (OFFSET ALIGN. 2006) |
| 6928P   | P&S    | 0.00  | JCT US 81 (SOUTHWEST DUNCAN)              | NORTHERLY        | JCT DUNCAN BY-PASS EST. 1.60 MILES        | PROJECT MANAGEMENT (EXTENSION)      |