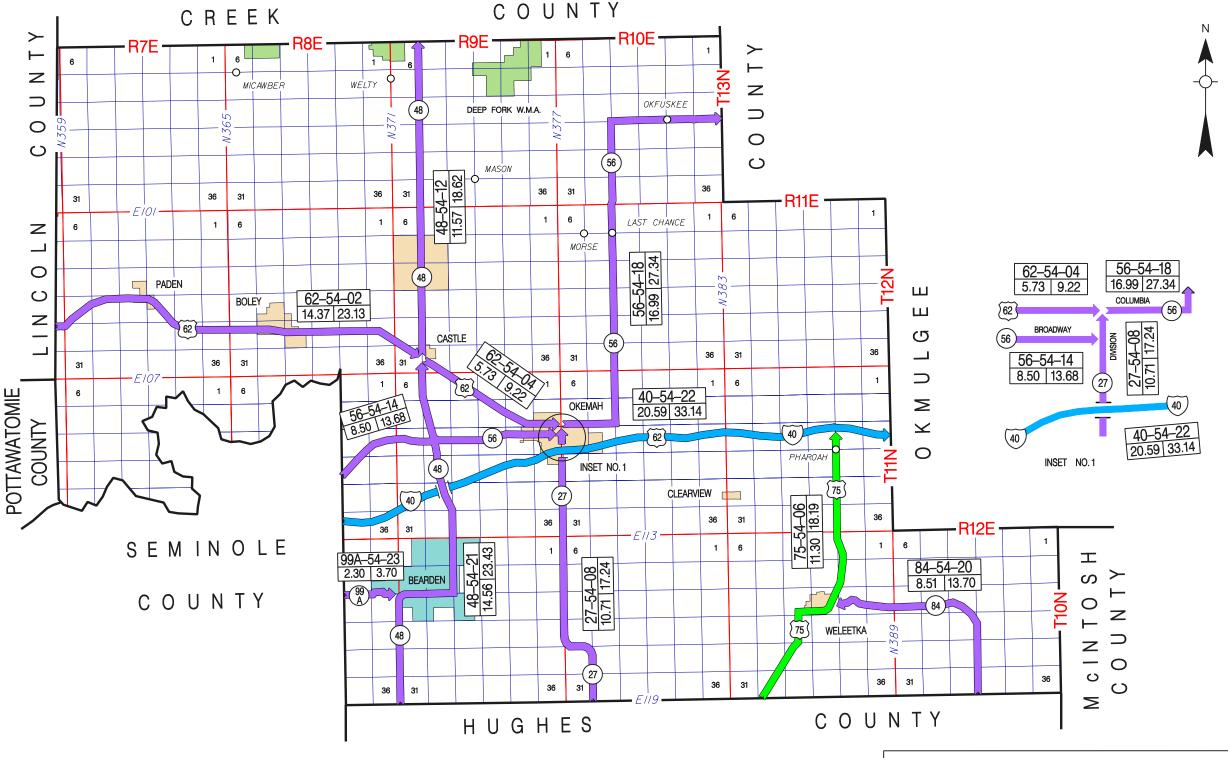

## OKLAHOMA DEPARTMENT OF TRANSPORTATION — CONTROL SECTION LOG ---- OKFUSKEE COUNTY

| CONTROL | ROUTE  | LENGTH | STARTING DESRIPTION                      | DIRECTION        | ENDING DESCRIPTION                       | NOTES                              |
|---------|--------|--------|------------------------------------------|------------------|------------------------------------------|------------------------------------|
| 5402    | US 62  | 14.37  | LINCOLN COUNTY LINE                      | EASTERLY         | JCT. SH 48 W. OF CASTLE                  |                                    |
| 5404    | US 62  | 5.73   | JCT. SH 48 W. OF CASTLE                  | EASTERLY         | JCT. SH 27(DIVISION & COLUMBIA)IN OKEMAH |                                    |
| 5406    | US 75  | 11.30  | HUGHES COUNTY LINE                       | NORTHERLY        | JCT. I-40 N. OF PHAROAH (N. SIDE STR)    |                                    |
| 5408    | SH 27  | 10.71  | HUGHES COUNTY LINE                       | NORTHERLY        | JCT. US 62(COLUMBIA & DIVISION)IN OKEMAH | NEW ALIGNMENT (10.95 MILES BEFORE) |
| 5412    | SH 48  | 11.57  | JCT. US 62 W. OF CASTLE                  | NORTHERLY        | CREEK COUNTY LINE                        |                                    |
| 5414    | SH 56  | 8.50   | SEMINOLE COUNTY LINE                     | EASTERLY         | JCT. SH 27(DIVISION & BROADWAY)IN OKEMAH |                                    |
| 5418    | SH 56  | 16.99  | JCT. SH 27(DIVISION & COLUMBIA)IN OKEMAH | NORTH & EASTERLY | OKMULGEE COUNTY LINE                     |                                    |
| 5420    | SH 84  | 8.51   | HUGHES COUNTY LINE                       | NORTH & WESTERLY | JCT. US 75 E. OF WELEETKA                |                                    |
| 5421    | SH 48  | 14.56  | HUGHES COUNTY LINE                       | NORTHERLY        | JCT. US 62 W. OF CASTLE                  |                                    |
| 5422    | IS 40  | 20.59  | SEMINOLE COUNTY LINE                     | NORTHEASTERLY    | OKMULGEE COUNTY LINE                     |                                    |
| 5423    | SH 99A | 2.30   | SEMINOLE COUNTY LINE                     | EASTERLY         | JCT SH 48 W. OF BEARDEN ( EAST END )     |                                    |