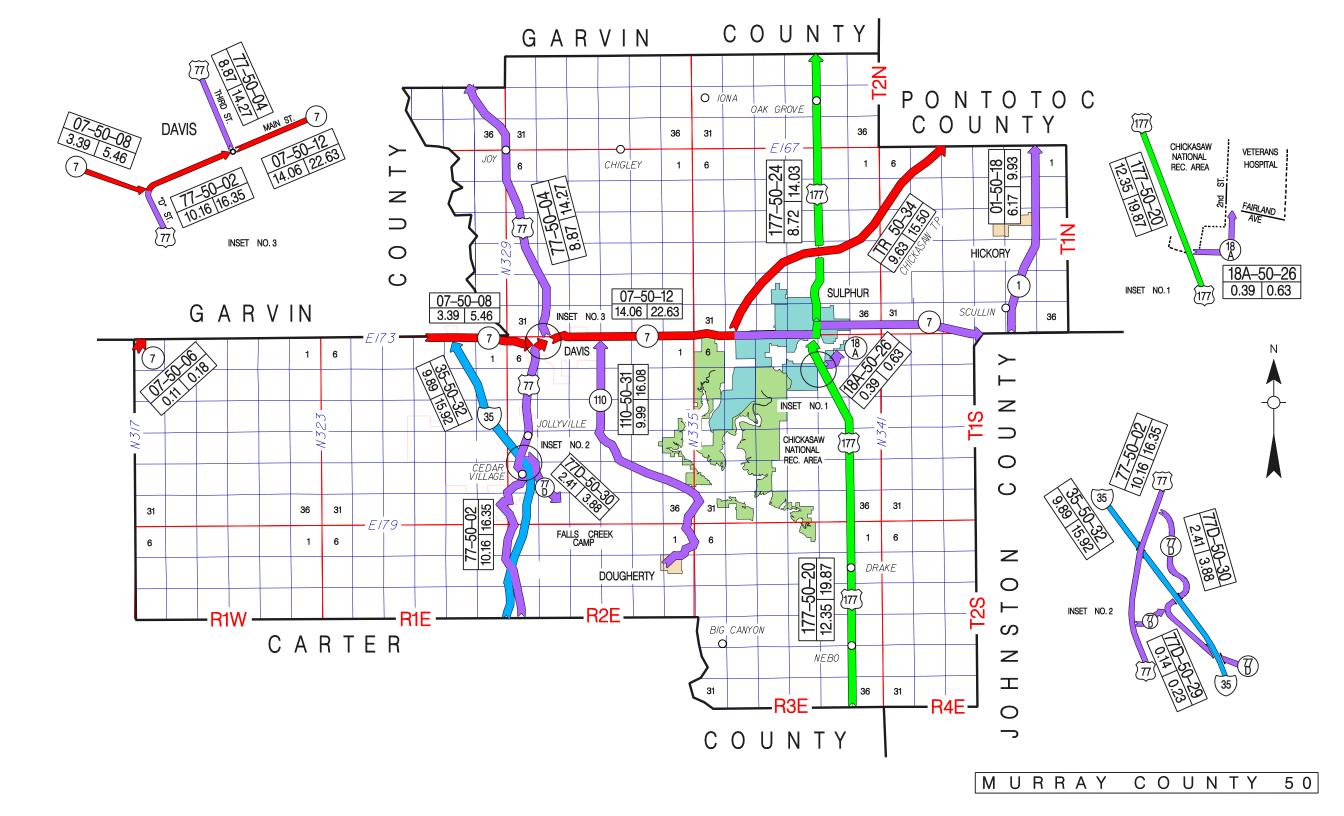

## OKLAHOMA DEPARTMENT OF TRANSPORTATION — CONTROL SECTION LOG ---- MURRAY COUNTY

| CONTROL | ROUTE   | LENGTH STARTING DESRIPTION                      | DIRECTION            | ENDING DESCRIPTION                         | NOTES                             |
|---------|---------|-------------------------------------------------|----------------------|--------------------------------------------|-----------------------------------|
| 5002    | US 77   | 10.16 CARTER COUNTY LINE                        | NORTHERLY            | JCT. SH 7(3RD ST & MAIN ST)IN DAVIS        |                                   |
| 5004    | US 77   | 8.87 JCT. SH 7(MAIN ST & 3RD ST)IN DAVIS        | NORTHERLY            | GARVIN COUNTY LINE                         |                                   |
| 5006    | SH 7    | 0.11 CARTER COUNTY LINE                         | NORTHERLY            | GARVIN COUNTY LINE                         |                                   |
| 5008    | SH 7    | 3.39 GARVIN COUNTY LINE                         | EASTERLY             | JCT. US 77("D" ST & MAIN ST)IN DAVIS       |                                   |
| 5012    | SH 7    | 14.06 JCT. US 77(3RD ST & MAIN ST)IN DAVIS      | EASTERLY             | JOHNSTON COUNTY LINE                       |                                   |
| 5018    | SH 1    | 6.17 JOHNSTON COUNTY LINE                       | NORTHERLY            | PONTOTOC COUNTY LINE                       |                                   |
| 5020    | US 177  | 12.35 CARTER COUNTY LINE                        | NORTHERLY            | JCT. SH 7(BROADWAY AVE & 1ST ST)IN SULPHUR |                                   |
| 5024    | US 177  | 8.72 JCT. SH 7(OKLAHOMA AVE & 1ST ST)IN SULPHUR | NORTHERLY            | GARVIN COUNTY LINE                         |                                   |
| 5026    | SH 18A  | 0.39 JCT US 177 IN CHICKASAW NAT'L REC. AREA    | EASTERLY & NORTHERLY | VETERANS HOSPITAL                          |                                   |
| 5029    | SH 77D  | 0.14 JCT US 77, S. OF DAVIS                     | NORTHEASTERLY        | JCT SH 77D S. OF DAVIS                     | EXTENDED 2008 (0.13 MILES BEFORE) |
| 5030    | SH 77D  | 2.41 JCT. US 77, S. OF DAVIS                    | SOUTHEASTERLY        | (NEW ENTRANCE) FALLS CREEK GROUNDS         | PAST AGENDA ITEM & REALIGNED 2008 |
| 5031    | SH 110  | 9.99 BROAD ST & MAIN ST IN DOUGHERTY            | NORTHERLY            | JCT. SH 7, E. OF DAVIS                     |                                   |
| 5032    | IS 35   | 9.89 CARTER COUNTY LINE                         | NORTHERLY            | GARVIN COUNTY LINE                         |                                   |
| 5034    | TOLL RD | 9.63 JCT. SH 7 W OF SULPHUR                     | NORTHEAST            | PONTOTOC COUNTY LINE                       | CHICKASAW T.P.                    |

96.28 TOTAL COUNTY MILEAGE