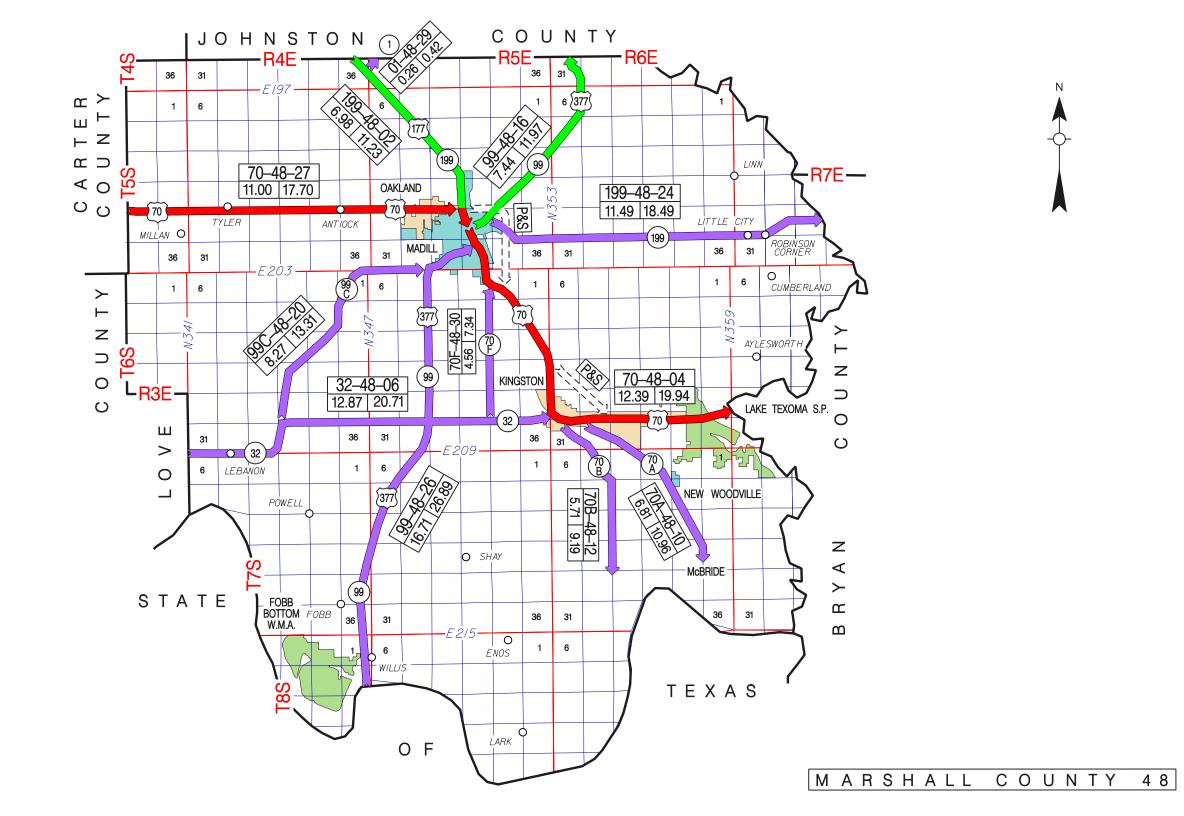

## OKLAHOMA DEPARTMENT OF TRANSPORTATION — CONTROL SECTION LOG ---- MARSHALL COUNTY

| CONTROL | ROUTE  | LENGTH | STARTING DESRIPTION                       | DIRECTION        | ENDING DESCRIPTION                    | NOTES |
|---------|--------|--------|-------------------------------------------|------------------|---------------------------------------|-------|
| 4802    | SH 199 | 6.98   | JOHNSTON COUNTY LINE                      | SOUTHEASTERLY    | JCT. SH 99(MAIN ST & 1ST ST)IN MADILL |       |
| 4804    | US 70  | 12.39  | JCT. SH 199(MAIN ST & 1ST ST)IN MADILL    | SOUTH & EASTERLY | BRYAN COUNTY LINE (W. END BR.)        |       |
| 4806    | SH 32  | 12.87  | LOVE COUNTY LINE                          | EASTERLY         | JCT. US 70(FIFTH ST) IN KINGSTON      |       |
| 4810    | SH 70A | 6.81   | JCT. US 70 IN KINGSTON                    | SOUTHEASTERLY    | LAKE TEXOMA VIA WOODVILLE             |       |
| 4812    | SH 70B | 5.71   | JCT. US 70(FIFTH ST & MAIN ST)IN KINGSTON | SOUTHERLY        | LAKE TEXOMA                           |       |
| 4816    | SH 99  |        | ,                                         |                  | JOHNSTON COUNTY LINE                  |       |
| 4820    | SH 99C | 8.27   | JCT. SH 32, E. OF LEBANON                 | NORTHERLY        | JCT. SH 99, S.W. OF MADILL            |       |
| 4824    | SH 199 | 11.49  | JCT. SH 99 IN MADILL                      | EASTERLY         | BRYAN COUNTY LINE                     |       |
| 4826    | SH 99  | 16.71  | TEXAS STATE LINE(S. SIDE STR.)            |                  | JCT. US 70, IN MADILL                 |       |
| 4827    | US 70  | 11.00  | CARTER COUNTY LINE                        | EASTERLY         | JCT. SH 199, N. EDGE OF MADILL        |       |
| 4829    | SH 1   | 0.26   | JCT. SH 199                               | NORTHEASTERLY    | JOHNSTON COUNTY LINE                  |       |
| 4830    | SH 70F | 4.56   | JCT SH 32 (W. OF KINGSTON)                | NORTHERLY        | JCT US 70 (S. OF MADILL)              |       |