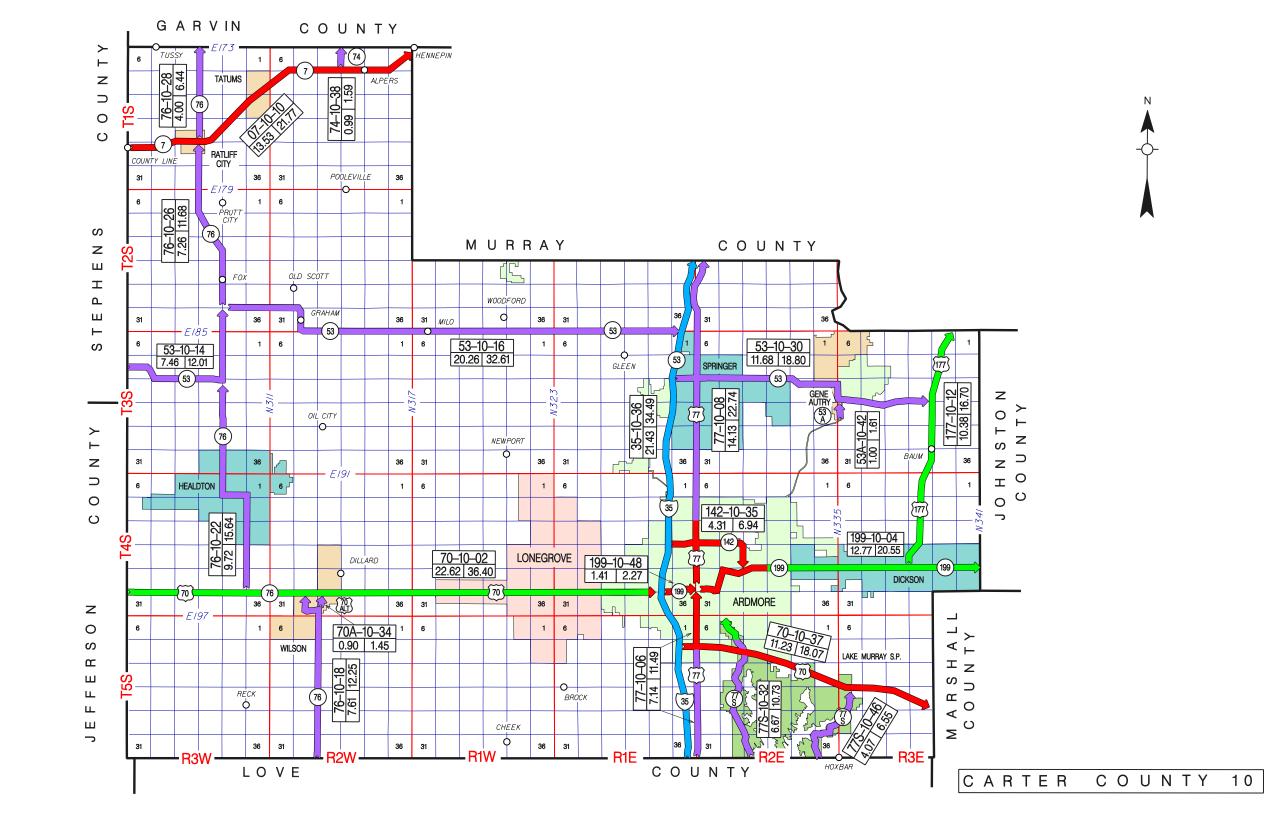

## OKLAHOMA DEPARTMENT OF TRANSPORTATION — CONTROL SECTION LOG ---- CARTER COUNTY

| CONTROL | ROUTE  | LENGTH | STARTING DESRIPTION                         | DIRECTION          | ENDING DESCRIPTION                          | NOTES |
|---------|--------|--------|---------------------------------------------|--------------------|---------------------------------------------|-------|
| 1002    | US 70  | 22.62  | JEFFERSON COUNTY LINE                       | EASTERLY           | JCT. I 35 IN ARDMORE (E. SIDE STR.)         |       |
| 1004    | SH 199 | 12.77  | JCT. US 77 (COMMERCE & BROADWAY) IN ARDMORE | EASTERLY           | JOHNSTON COUNTY LINE                        |       |
| 1006    | US 77  | 7.14   | LOVE COUNTY LINE                            | NORTHERLY          | JCT. SH 199(BROADWAY & COMMERCE) IN ARDMORE |       |
| 1008    | US 77  |        | ,                                           | NORTHERLY          | MURRAY COUNTY LINE                          |       |
| 1010    | SH 7   | 13.53  | STEPHENS COUNTY LINE                        | NORTHEASTERLY      | MURRAY COUNTY LINE                          |       |
| 1012    | US 177 |        | JCT. SH 199 IN DICKSON                      | NORTHERLY          | MURRAY COUNTY LINE                          |       |
| 1014    | SH 53  | 7.46   | STEPHENS COUNTY LINE                        | EAST AND NORTHERLY | JCT. SH 76 N., SOUTH OF FOX                 |       |
| 1016    | SH 53  | 20.26  | JCT. SH 76 N., SOUTH OF FOX                 | EASTERLY           | JCT. I-35 N. OF SPRINGER                    |       |
| 1018    | SH 76  | 7.61   | LOVE COUNTY LINE                            | NORTHERLY          | JCT. US 70 N. EDGE OF WILSON                |       |
| 1022    | SH 76  | 9.72   | JCT. US 70 SOUTH OF HEADLTON                | NORTHERLY          | JCT. SH 53 NORTH OF HEALDTON                |       |
| 1026    | SH 76  | 7.26   | JCT. SH 53 SOUTH OF FOX                     | NORTHERLY          | JCT. SH 7(MAIN ST) IN RATLIFF CITY          |       |
| 1028    | SH 76  | 4.00   | JCT. SH 7 (MAIN ST) IN RATLIFF CITY         | NORTHERLY          | GARVIN COUNTY LINE                          |       |
| 1030    | SH 53  | 11.68  | JCT. I-35 W. SIDE OF SPRINGER               | EASTERLY           | JCT. US 177 E. OF GENE AUTRY                |       |
| 1032    | SH 77S | 6.67   | LOVE COUNTY LINE                            | NORTHERLY          | LAKE MURRAY STATE PARK BOUNDARY(10TH AVE.)  |       |
| 1034    | US 70A | 0.90   | JCT. SH 76 (3RD ST & MAIN ST) IN WILSON     | NORTHERLY          | JCT. US 70 N EDGE OF WILSON                 |       |
| 1035    | SH 142 | 4.31   | JCT. I-35 IN ARDMORE (W. SIDE STR.)         | EAST AND SOUTHERLY | JCT. SH 199 & "P" ST IN ARDMORE             |       |
| 1036    | IS 35  | 21.43  | LOVE COUNTY LINE                            | NORTHERLY          | MURRAY COUNTY LINE                          |       |
| 1037    | US 70  | 11.23  | JCT. I-35 S. OF ARDMORE (W. SIDE STR.)      | EASTERLY           | MARSHALL COUNTY LINE                        |       |
| 1038    | SH 74  | 0.99   | JCT SH 7 W. OF ALPERS                       | NORTHERLY          | GARVIN COUNTY LINE                          |       |
| 1042    | SH 53A | 1.00   | S. CITY LIMITS OF GENE AUTRY (WASHITA STR.) | NORTHERLY          | JCT. SH 53 N OF GENE AUTRY                  |       |
| 1046    | SH 77S | 4.07   | LOVE COUNTY LINE                            | NORTHERLY          | JCT. US 70 S.E. OF ARDMORE                  |       |
| 1048    | SH 199 | 1.41   | JCT. I 35 IN ARDMORE (E. SIDE STR.)         | EASTERLY           | JCT. US 77(COMMERCE ST) IN ARDMORE          |       |

200.57 TOTAL COUNTY MILEAGE