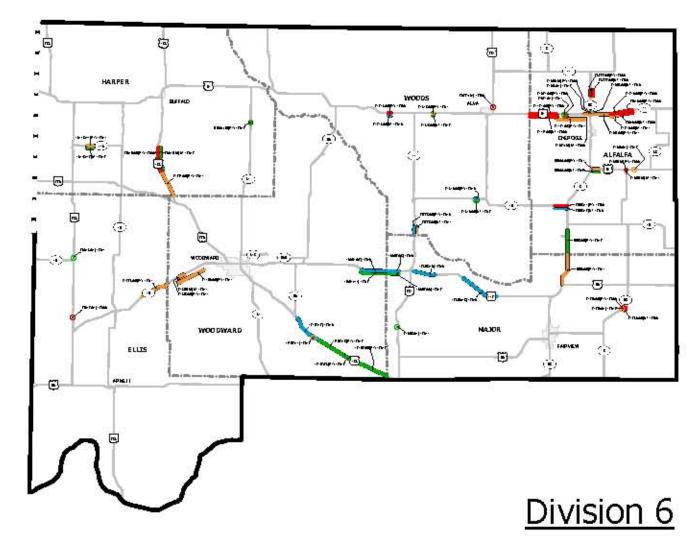

## 2009 to 2012 Statewide Transportation Improvement Program Includes Right-of-Way and Utility Projects

| Map Legend      |                  |                    |     |                        |
|-----------------|------------------|--------------------|-----|------------------------|
| Bridge Features | Roadway Features |                    |     |                        |
| ⊗ 2009 Project  | 2009 Project     | Interstate Highway |     | Turnpike Route         |
| 2010 Project    | 2010 Project     | U.S. Highway       |     | County Line            |
| ⊗ 2011 Project  | 2011 Project     | State Highway      | 100 | County Seat Urban Area |
| g 2012 Project  | 2012 Project     |                    |     |                        |