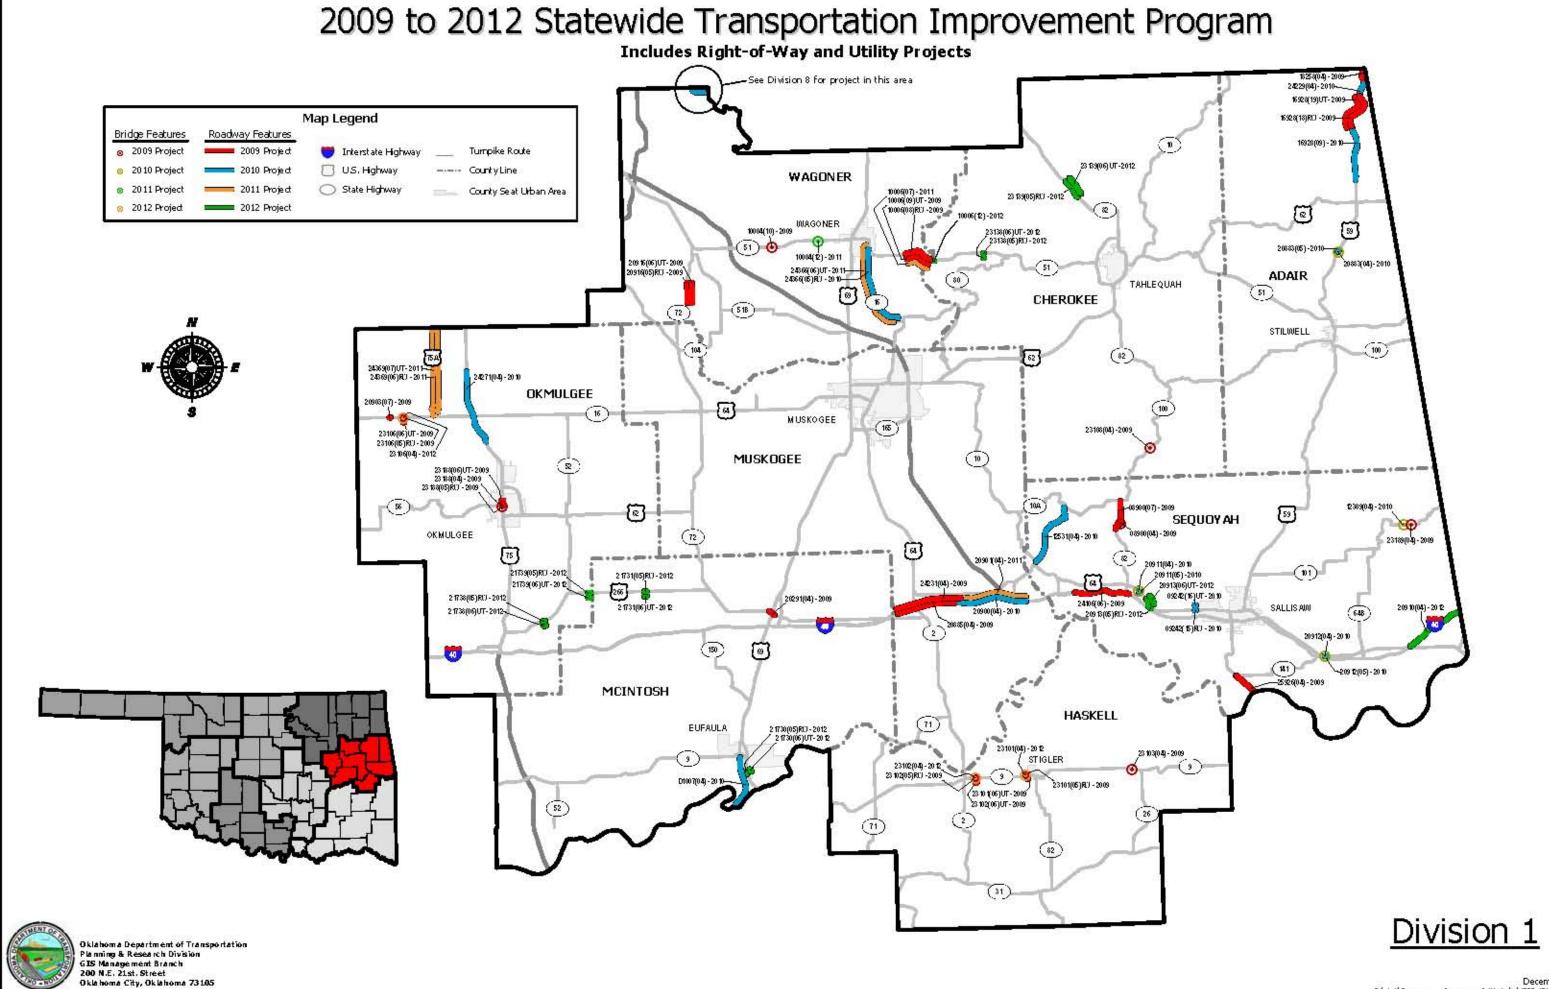

## 2009 to 2012 Statewide Transportation Improvement Program Includes Right-of-Way and Utility Projects See Division 1 for project in this area-Map Legend Roadway Features Bridge Features **3** LEFLORE LATIMER 2011 Project == 2011 Project State Highway County Seat Urban Area PITTSBURG 2012 Project 20 12 Project (w); **ATOKA** PUSH MATA HA MCCURTAIN CHOCTAW Oklahoma Department of Transportation Planning & Research Division GIS Management Branch

200 N.E. 21st. Street Oklahoma City, Oklahoma 73:105 Division 2

December 2008 G:\/d::/\Carsurector\_Program\_erd\_Worksite/2009-2016\_S:1P.qwa