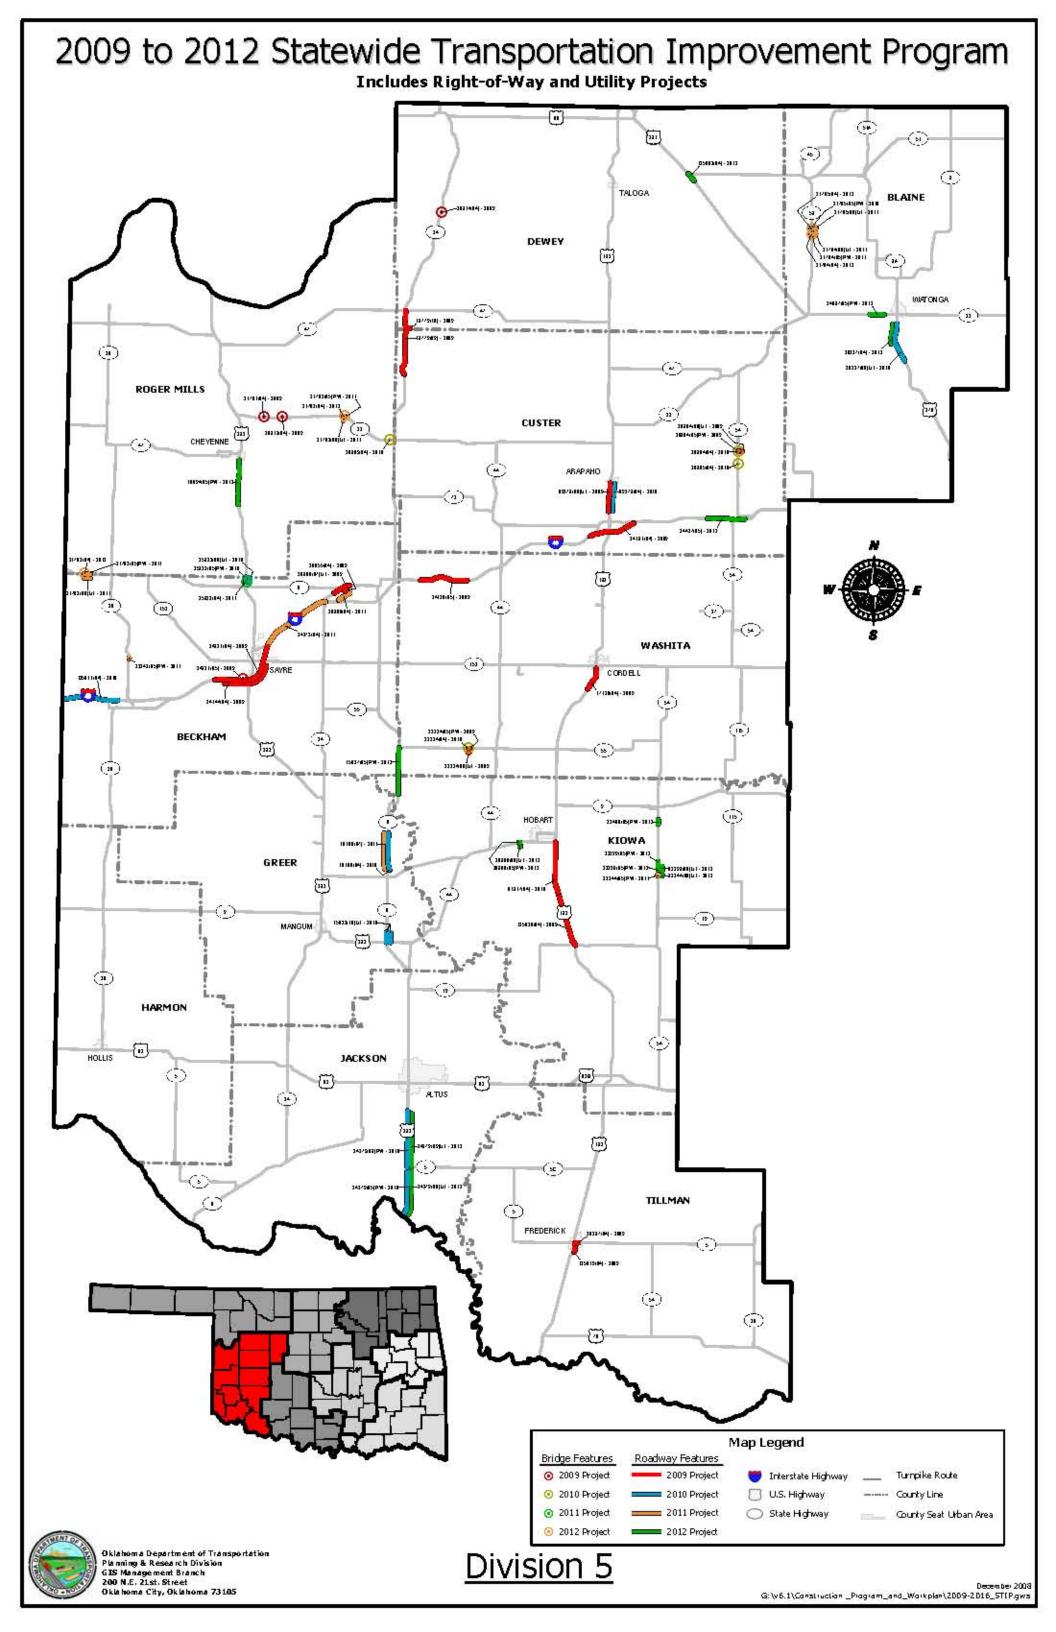

## 2009 to 2012 Statewide Transportation Improvement Program Includes Right-of-Way and Utility Projects

| Map Legend      |                  |                    |     |                        |
|-----------------|------------------|--------------------|-----|------------------------|
| Bridge Features | Roadway Features |                    |     |                        |
| ⊗ 2009 Project  | 2009 Project     | Interstate Highway |     | Turnpike Route         |
| 2010 Project    | 2010 Project     | U.S. Highway       |     | County Line            |
| ⊗ 2011 Project  | 2011 Project     | State Highway      | 100 | County Seat Urban Area |
| g 2012 Project  | 2012 Project     |                    |     |                        |