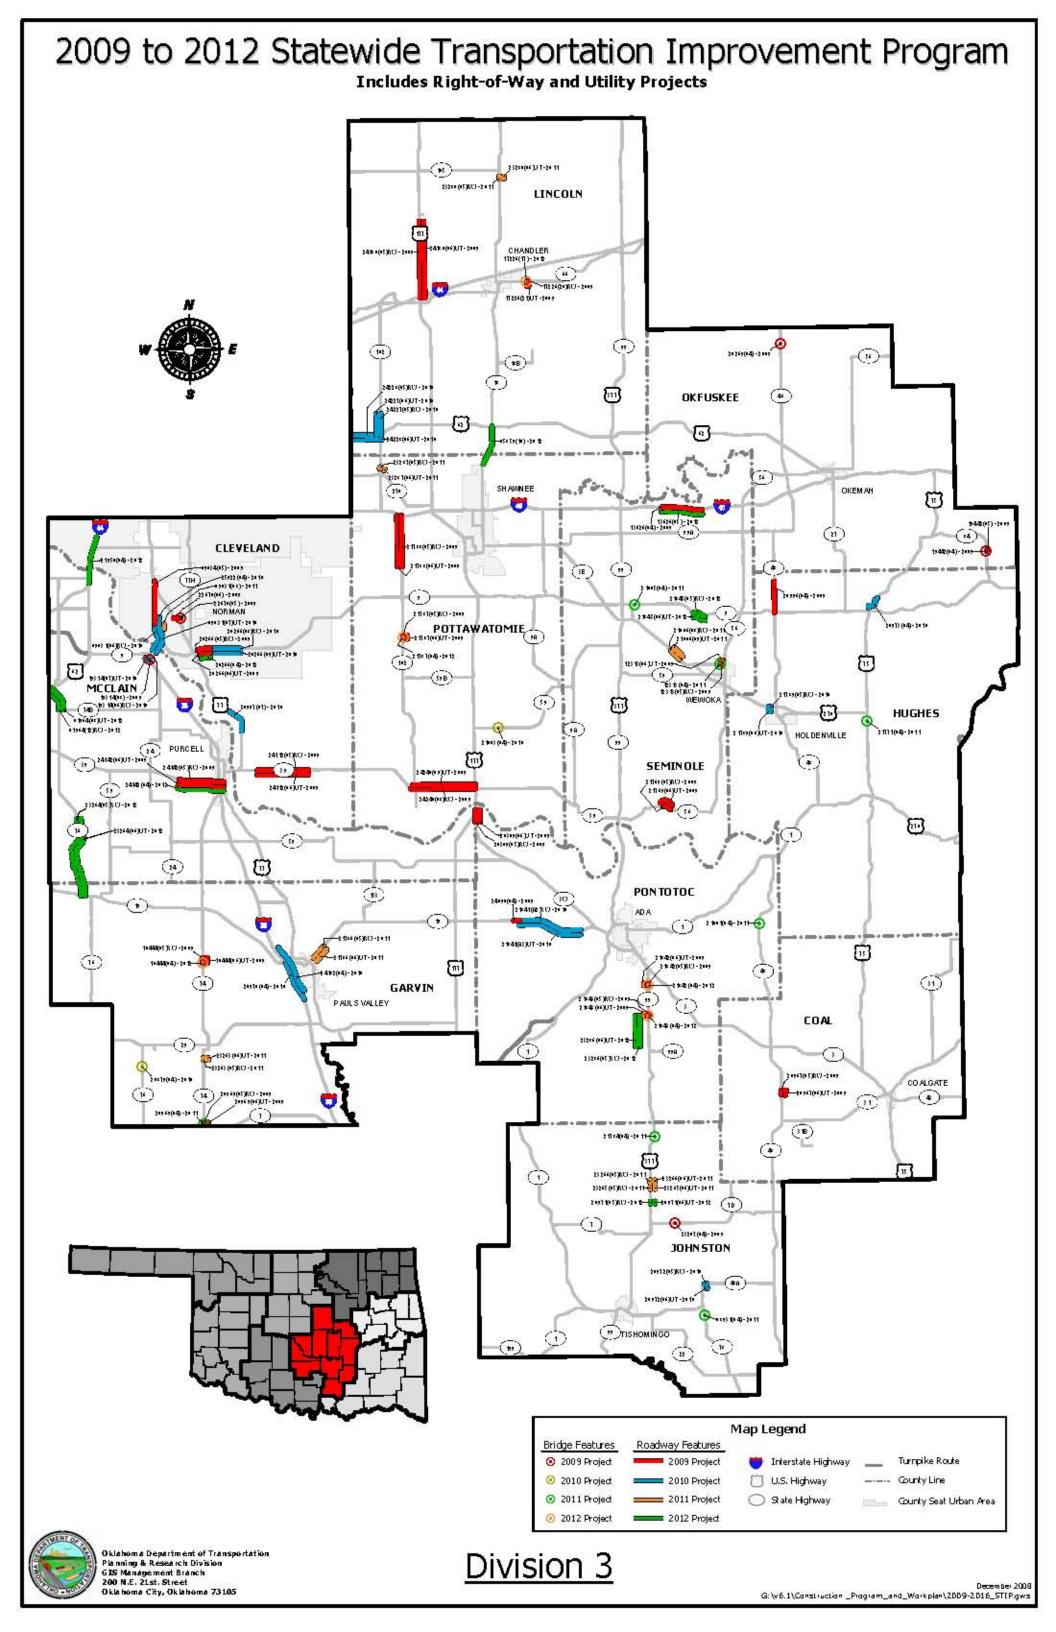

## 2009 to 2012 Statewide Transportation Improvement Program Includes Right-of-Way and Utility Projects

| Map Legend      |                  |                    |     |                        |
|-----------------|------------------|--------------------|-----|------------------------|
| Bridge Features | Roadway Features |                    |     |                        |
| ⊗ 2009 Project  | 2009 Project     | Interstate Highway |     | Turnpike Route         |
| 2010 Project    | 2010 Project     | U.S. Highway       |     | County Line            |
| ⊗ 2011 Project  | 2011 Project     | State Highway      | 100 | County Seat Urban Area |
| g 2012 Project  | 2012 Project     |                    |     |                        |