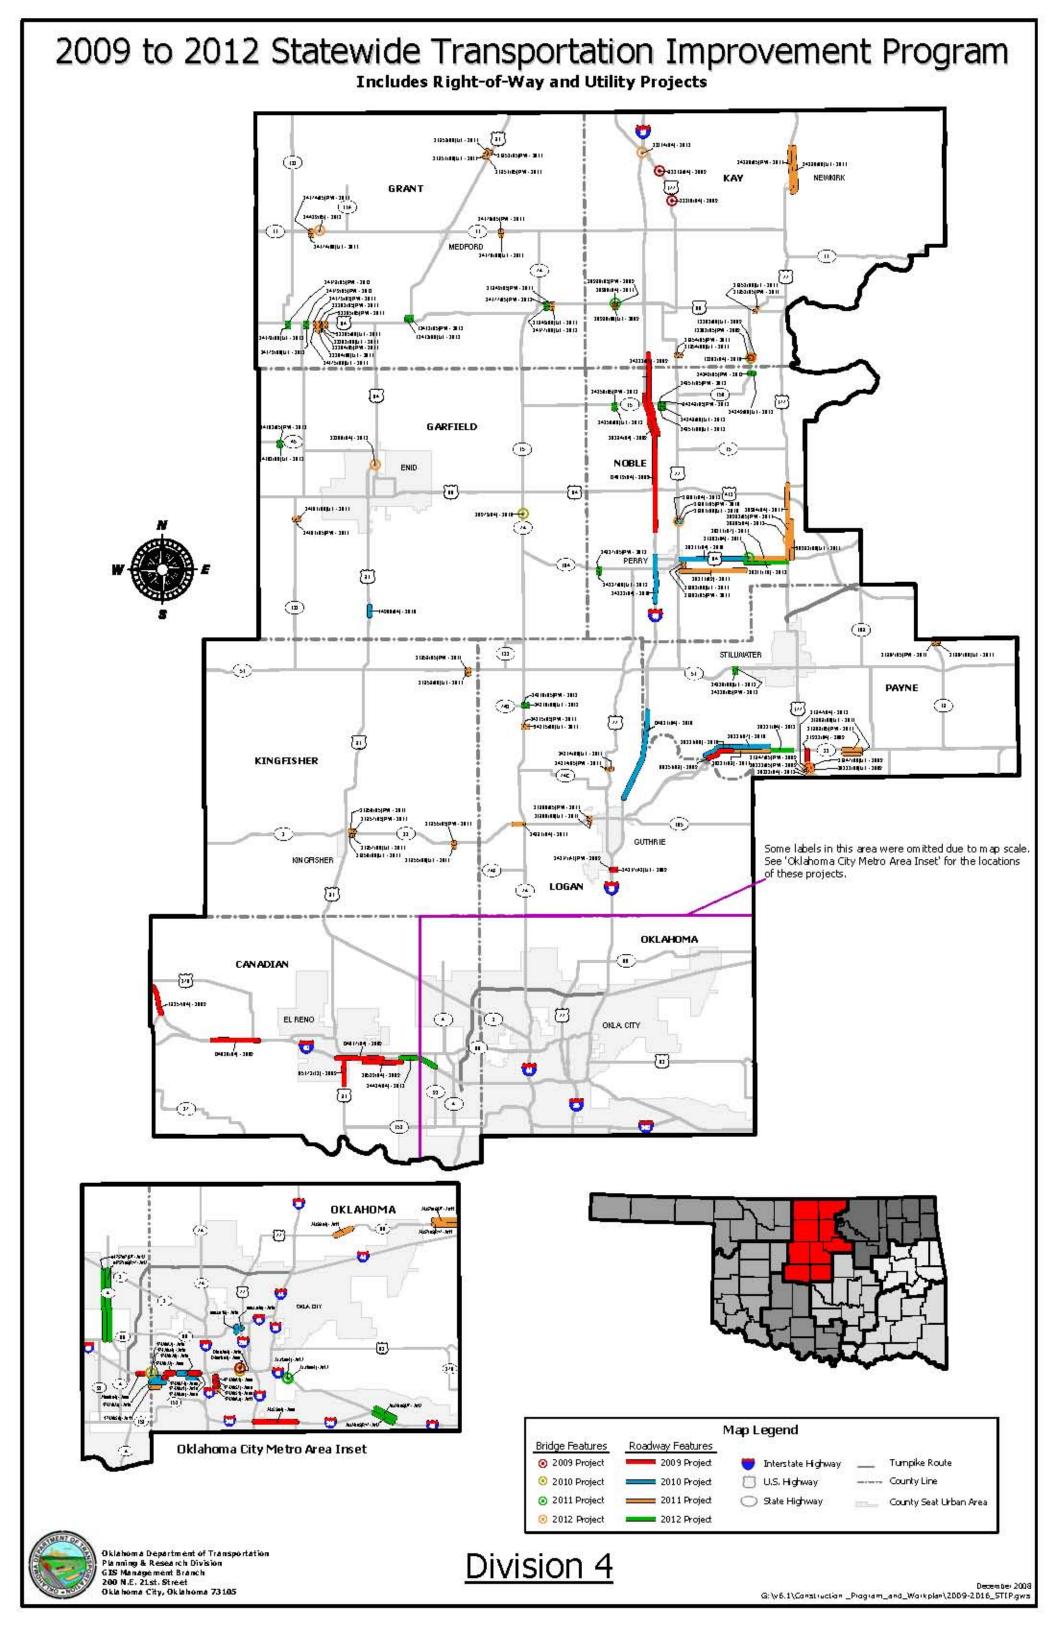

## 2009 to 2012 Statewide Transportation Improvement Program Includes Right-of-Way and Utility Projects

| Map Legend      |                  |                    |     |                        |
|-----------------|------------------|--------------------|-----|------------------------|
| Bridge Features | Roadway Features |                    |     |                        |
| ⊗ 2009 Project  | 2009 Project     | Interstate Highway |     | Turnpike Route         |
| 2010 Project    | 2010 Project     | U.S. Highway       |     | County Line            |
| ⊗ 2011 Project  | 2011 Project     | State Highway      | 100 | County Seat Urban Area |
| g 2012 Project  | 2012 Project     |                    |     |                        |